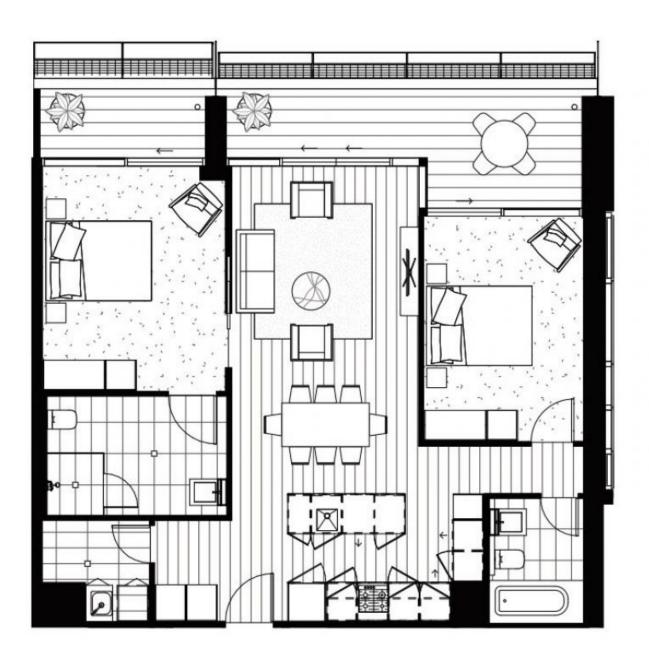

## The Finest Sydney Tallest Tower 2BEDROOM

With two bedrooms and two bathrooms and full-height glass windows overseeing Sydney CBD, this property is perfect for those who want to live at their finest in Sydney's current tallest residential tower.

- Open plan kitchen with benchtop, oven and cooktop, dishwasher
- Built-in wardrobes
- Engineered timber flooring

Tiffany Or

0455582288