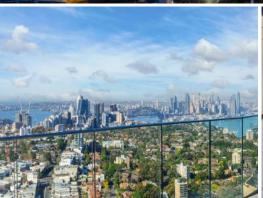

## Contact agent

Prestige Harbourview Sanctuary Residence

Type : Apartment

Penthouse residents and their guests will be welcomed via a private lobby with two lifts featuring destination control. Elegant and sophisticated, with sleek marble, glass, and brass accents, while the upper-level lobby features a soaring double-height

Sold Date : Wednesday, 4th October 2023

skylight atrium.

Land : 239 m2 Building Size : 239 m2

From Boffi kitchen to the elegant coffered ceilings and skylights above, every detail is sculpted to perfection. The luxuriously overscaled spaces are all about creating a rich and layered ambience. They shape majestic interior landscapes where even the largest extended families can find their own voice.