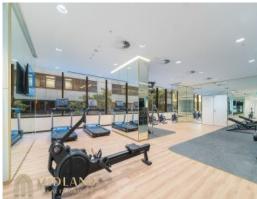

## Contact agent

Prestige Harbourview Sanctuary Residence

Type : Apartment

Penthouse residents and their guests will be welcomed via a private lobby with two lifts featuring destination control. Elegant and sophisticated, with sleek marble, glass, and brass accents, while the upper-level lobby features a soaring double-height

Sold Date : Wednesday, 4th October 2023

skylight atrium.

Land : 239 m2 Building Size : 239 m2

From Boffi kitchen to the elegant coffered ceilings and skylights above, every detail is sculpted to perfection. The luxuriously overscaled spaces are all about creating a rich and layered ambience. They shape majestic interior landscapes where even the largest extended families can find their own voice.