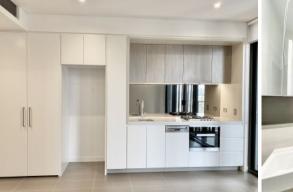

- Spacious open plan living space with in-built partition to separate the sleeping area
- Galley kitchen with stone benchtop and Miele appliances
- Internal laundry with washer & dryer as bonus
- Ultramodern bathroom with plenty of storage
- Tiled, open-plan living and dining area
- Generous balcony with privacy screens
- Secure storage cage included
- Pet friendly, upon application