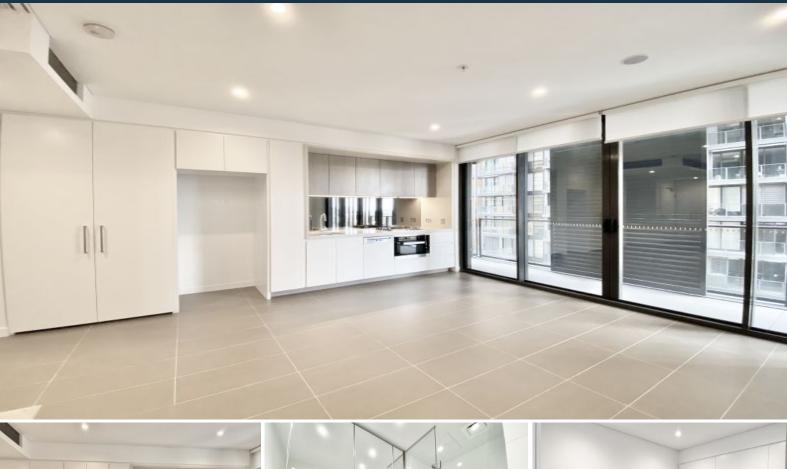

## Stylish Harbour View Studio Apartment in St Leonards Square

Situated on the level 11 of The Jackson building in St Leonards Square by Mirvac, this studio apartment offers luxury-living and convenience with access to exclusive resort-style resident facilities. This spacious studio apartment includes a stylish in-built partition and plenty of storage space.

- Spacious open plan living space with in-built partition to separate the sleeping area
- Galley kitchen with stone benchtop and Miele appliances
- Internal laundry with washer & dryer as bonus
- Ultramodern bathroom with plenty of storage
- Tiled, open-plan living and dining area
- Generous balcony with privacy screens
- Secure storage cage included
- Pet friendly, upon application