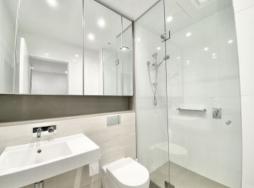

- Spacious open plan living space with in-built partition to separate the sleeping area
- Galley kitchen with stone benchtop and Miele appliances
- Internal laundry with washer & dryer as bonus
- Ultramodern bathroom with plenty of storage
- Tiled, open-plan living and dining area
- Generous balcony with privacy screens
- Secure storage cage included
- Pet friendly, upon application