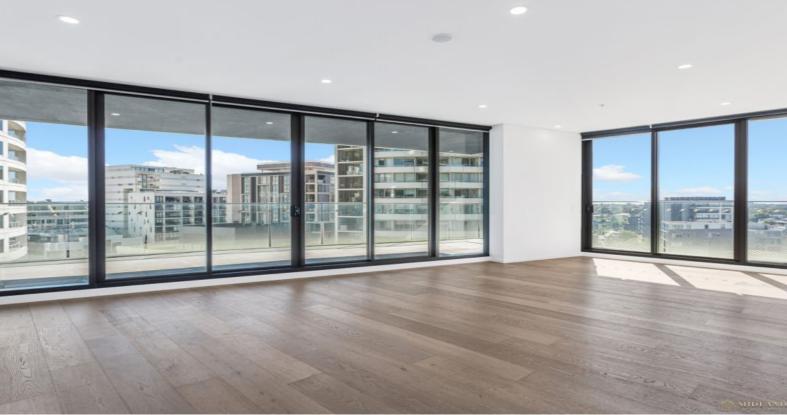

## Sundrenched North East facing two bedroom in a premier lifestyle location

This near new built generously-sized two-bedroom apartment is situated on the 11th floor at a prime corner position that incorporates a north-east facing aspect with open-plan living leading out onto a massive entertainer balcony.

## Home Features:

- Luxuriously appointed and finished to the highest standards
- Sun-drenched entertainment balcony
- Generous proportions featuring open plan living and dining areas with abundant natural light
- Luxury kitchen with high-quality Miele appliances
- Generous bedrooms with built-in-robe