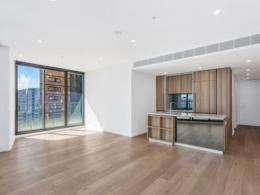

## Sundrenched North East facing two bedroom in a premier lifestyle location

This near new built generously-sized two-bedroom apartment is situated on the 11th floor at a prime corner position that incorporates a north-east facing aspect with open-plan living leading out onto a massive entertainer balcony.

## Home Features:

- Luxuriously appointed and finished to the highest standards
- Sun-drenched entertainment balcony
- Generous proportions featuring open plan living and dining areas with abundant natural light
- Luxury kitchen with high-quality Miele appliances
- Generous bedrooms with built-in-robe