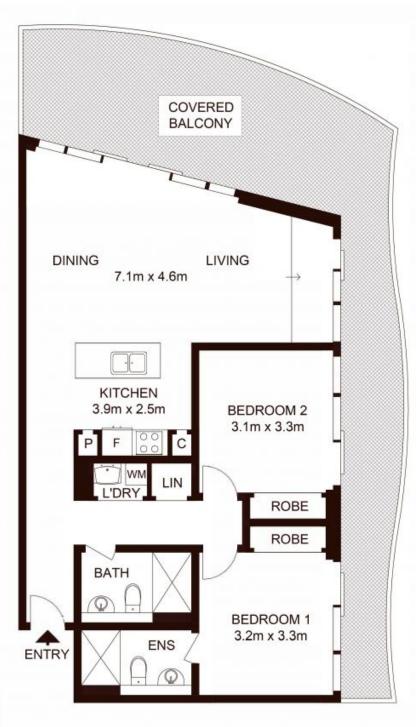

## Sundrenched North East facing two bedroom in a premier lifestyle location

This near new built generously-sized two-bedroom apartment is situated on the 11th floor at a prime corner position that incorporates a north-east facing aspect with open-plan living leading out onto a massive entertainer balcony.

## Home Features:

- Luxuriously appointed and finished to the highest standards
- Sun-drenched entertainment balcony
- Generous proportions featuring open plan living and dining areas with abundant natural light
- Luxury kitchen with high-quality Miele appliances
- Generous bedrooms with built-in-robe

## **LEASED**

Type : Apartment

Date Available: Sunday, 8th October 2023

Land : 143 m2 Building Size : 123 m2

Reika Morikawa Reika Morikawa

Total Strata Area: 143 sqm Total Living Area: 123 sqm

LEVEL 11