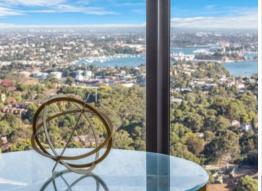

## Fully Furnished Harbour facing two bedrooms in Mirvac built complex

With sweeping city views that claim the Harbour Bridge as its centrepiece, this apartment promises a lifestyle of sophistication in the resort-style 'St Leonards Square' building. Pure indulgence offers floor-to-ceiling windows, a versatile floor plan, and sweeping views of Sydney Harbour and its surroundings.

## Home Features:

- Floor-to-ceiling glass windows with dazzling day/night views
- Two storage cages, one in the car park basement and another one conveniently located on level 19 residential level
- Modern island kitchen with stone benchtop and built-in Miele appliances