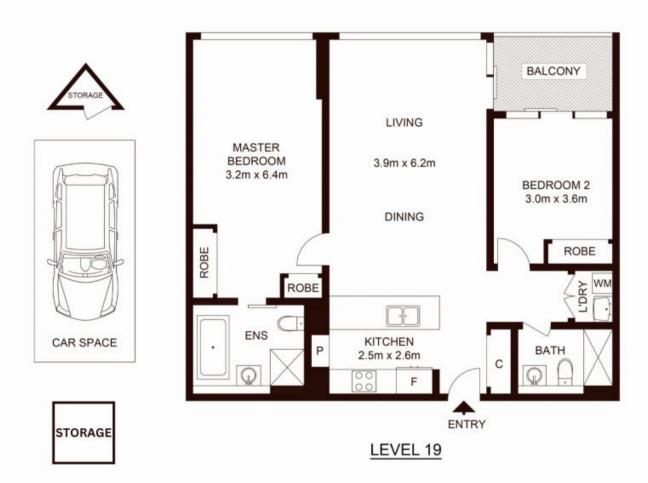

## Fully Furnished Harbour facing two bedrooms in Mirvac built complex

With sweeping city views that claim the Harbour Bridge as its centrepiece, this apartment promises a lifestyle of sophistication in the resort-style 'St Leonards Square' building. Pure indulgence offers floor-to-ceiling windows, a versatile floor plan, and sweeping views of Sydney Harbour and its surroundings.

## Home Features:

- Floor-to-ceiling glass windows with dazzling day/night views
- Two storage cages, one in the car park basement and another one conveniently located on level 19 residential level
- Modern island kitchen with stone benchtop and built-in Miele appliances

There are 29 visitor spaces, 14 car-share spaces, and 18 electronic car charging bays. Res

**Jeffrey Li** 0404 135 763

Reika Morikawa

TOTAL LIVING AREA: 89sqm
TOTAL STRATA AREA: 106sqm