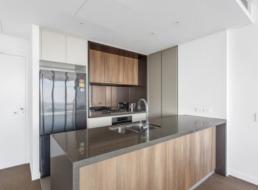

## Home Features:

- Floor-to-ceiling glass windows with dazzling day/night views
- Two storage cages, one in the car park basement and another one conveniently located on level 19 residential level
- Modern island kitchen with stone benchtop and built-in Miele appliances