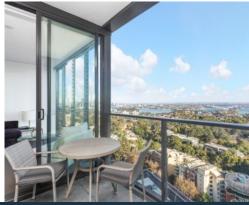

## Fully Furnished Harbour facing two bedrooms in Mirvac built complex

With sweeping city views that claim the Harbour Bridge as its centrepiece, this apartment promises a lifestyle of sophistication in the resort-style 'St Leonards Square' building. Pure indulgence offers floor-to-ceiling windows, a versatile floor plan, and sweeping views of Sydney Harbour and its surroundings.

## Home Features:

- Floor-to-ceiling glass windows with dazzling day/night views
- Two storage cages, one in the car park basement and another one conveniently located on level 19 residential level
- Modern island kitchen with stone benchtop and built-in Miele appliances