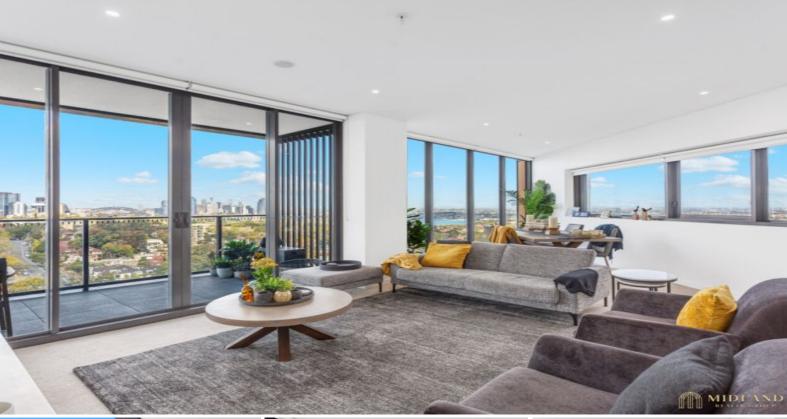

## Exceptional Harbour Views From This Stunning Apartment

With sweeping city views that claim the Harbour Bridge as its centerpiece, this apartment promises a lifestyle of sophistication in the resort-style 'St Leonards Square' building. Pure indulgence is on offer with floor-to-ceiling windows, a versatile floorplan, and sweeping views of Sydney Harbour and its surroundings.

This 127sqm, 3-Bedroom Apartment features:

- Well-appointed bedrooms with built-in wardrobes
- Master suite with walk-through robe and bath in ensuite
- Open-plan living and dining area with great views
- Modern kitchen with stone benchtops and Miele appliances
- Luxurious bathroom with plenty of storage
- Internal laundry with & dryer included