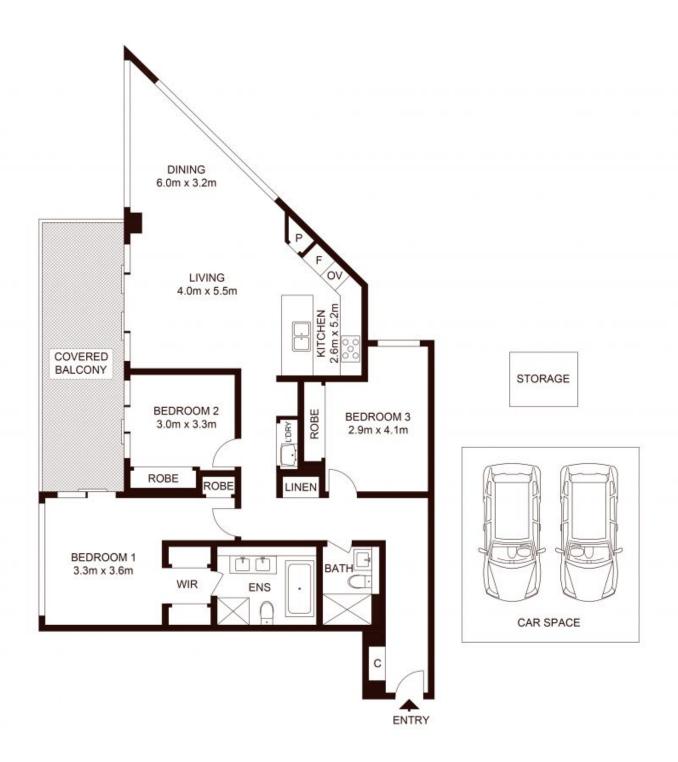

This 127sqm, 3-Bedroom Apartment features:

- Well-appointed bedrooms with built-in wardrobes
- Master suite with walk-through robe and bath in ensuite
- Open-plan living and dining area with great views
- Modern kitchen with stone benchtops and Miele appliances
- Luxurious bathroom with plenty of storage
- Internal laundry with & dryer included