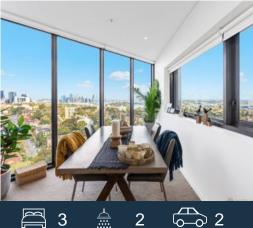

This 127sqm, 3-Bedroom Apartment features:

- Well-appointed bedrooms with built-in wardrobes
- Master suite with walk-through robe and bath in ensuite
- Open-plan living and dining area with great views
- Modern kitchen with stone benchtops and Miele appliances
- Luxurious bathroom with plenty of storage
- Internal laundry with & dryer included