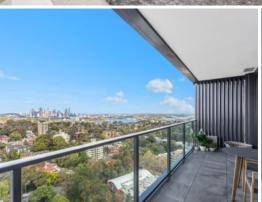

## Exceptional Harbour Views From This Stunning Apartment

With sweeping city views that claim the Harbour Bridge as its centerpiece, this apartment promises a lifestyle of sophistication in the resort-style 'St Leonards Square' building. Pure indulgence is on offer with floor-to-ceiling windows, a versatile floorplan, and sweeping views of Sydney Harbour and its surroundings.