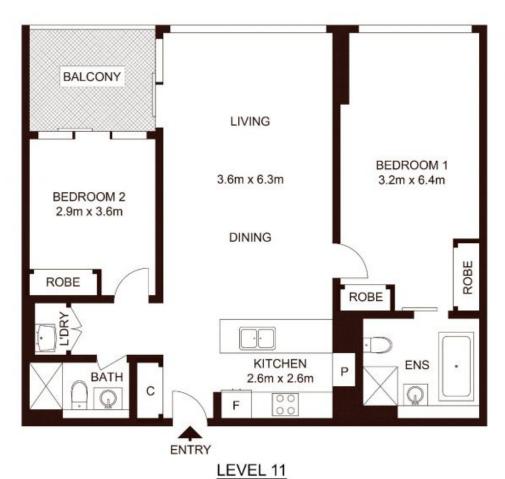

## Mirvac Built a popular Two bedroom layout

With sweeping city views across Sydney Harbour and CBD, this apartment promises a lifestyle of sophistication in the resort-style 'St Leonards Square' building. Pure indulgence offers floor-to-ceiling windows, a versatile floor plan, and sweeping views of Sydney Harbour and its surroundings.

## TOTAL LIVING AREA: 89sqm TOTAL STRATA AREA: 107sqm

\_\_\_\_