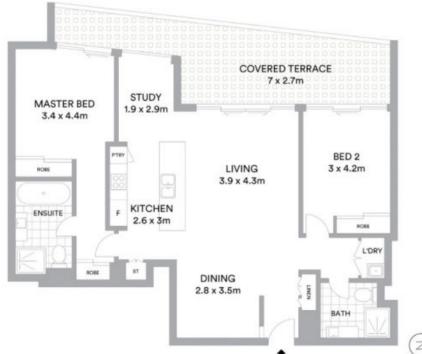

## \$1,300 pw

Sky High Luxury Large 2-Bedroom Apartment

With some of the most modern finishing and top quality building material, this 2-bedroom apartment at the Mirvac's reputable "ERA" building provides a perfect opportunity for residents who appreciate the vibrant lifestyle in Chatswood. You will enjoy short strolls to shops, restaurants, schools, train station, parks and other

amenities at your doorstep.

- Luxury 2 bedroom apartment

- Magnificent panoramic views
- Contemporary open plan living and dining, extend to generous balcony
- Stone topped kitchen, gas cooking, island bench, Miele appliances
- Spacious bedrooms with built-in wardrobes
- Reverse cycle air-conditioning, audio visual intercom
- One large secured car space with one store room

: Apartment

Date Available: Tuesday, 19th September 2023

**2** 

Building Size : 100 m2

**Jeffrey Li** 0404 135 763 Reika Morikawa

## **BASEMENT TWO**

Internal incl. balcony 119sqm Car space 20sqm Storage cage 2sqm Total 141sqm