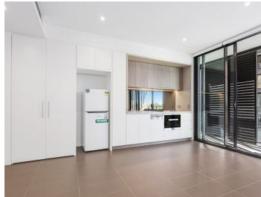

## Prestigious Mirvac built with ultra convenience

This stunning Mirvac executive studio apartment in sought after "The Jackson" It enjoys a spacious living area and high-end fixtures and fittings, this Studio offers a prestige lifestyle in the heart of St Leonards. Not only that, with ducted air conditioning, a separate internal laundry and generously sized open planing living and dining spaces connected to its kitchen

## Apartment Features:

- Floor-to-ceiling windows allow for natural light
- Separate sleeping area with a sliding doors and built-in
- Modern kitchen with Miele appliances, stone bench-tops
- Ducted air-conditioning throughout
- Hidden laundry with washing machine and dryer included
- Separate storage cage in the basement