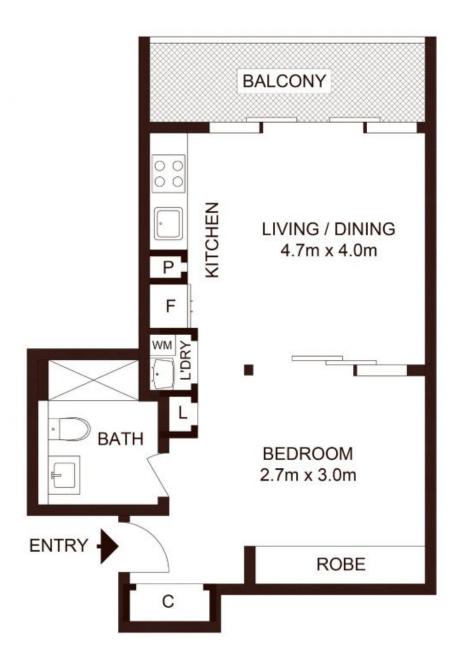

## 701/486 Pacific Highway St Leonards, NSW

## Prestigious Mirvac built with ultra convenience

This stunning Mirvac executive studio apartment in sought after "The Jackson" It enjoys a spacious living area and high-end fixtures and fittings, this Studio offers a prestige lifestyle in the heart of St Leonards. Not only that, with ducted air conditioning, a separate internal laundry and generously sized open planing living and dining spaces connected to its kitchen

## Apartment Features:

- Floor-to-ceiling windows allow for natural light
- Separate sleeping area with a sliding doors and built-in
- Modern kitchen with Miele appliances, stone bench-tops
- Ducted air-conditioning throughout
- Hidden laundry with washing machine and dryer included
- Separate storage cage in the basement

TOTAL LIVING AREA: 46sqm TOTAL STRATA AREA: 48sqm