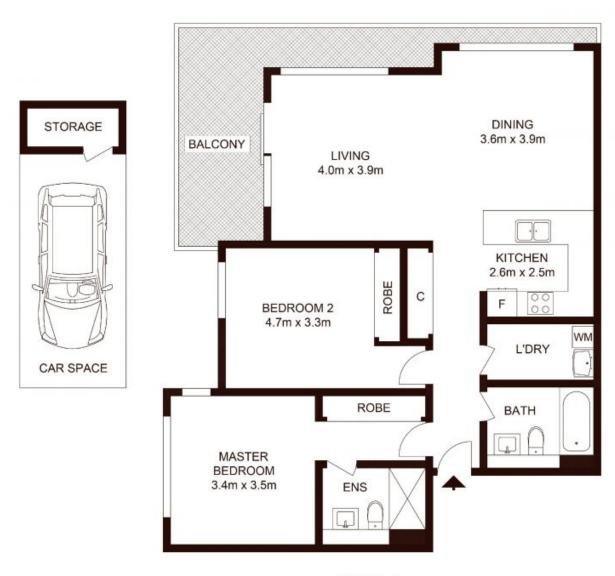

It is an easy commute to Chatswood and the CBD, bus to Macquarie Park and Macquarie Uni on the highway.

Type : Apartment

**Sold Date** : Friday, 15th September 2023

Land : 116 m2 Building Size : 101 m2

Council Rates: \$355.45 p/q Water Rates : \$173.29 p/q Strata Rates : \$1,437.15 p/q

**Jeffrey Li Faye Dai** 0404 135 763 0423 677 160

LEVEL 1

TOTAL LIVING AREA: 101sqm TOTAL STRA TA AREA: 116sqm