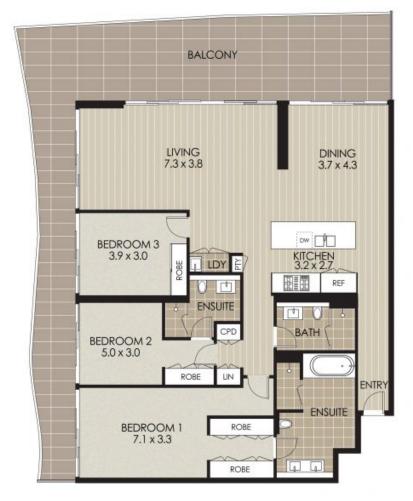

hardwood timber floors, creates a spacious and inviting living space.

#### -The large wrap-around terrace offers mesmerizing views from all three bedrooms and the li

### **Contact Agent**

| Туре          | : Apartment |
|---------------|-------------|
| Land          | : 244 m2    |
| Building Size | : 244 m2    |

| <b>Council Rates</b> | : \$359.00 p/q   |
|----------------------|------------------|
| Water Rates          | : \$157.00 p/q   |
| Strata Rates         | : \$3,932.00 p/q |

**Jeffrey Li** 0404 135 763 **Faye Dai** 0423 677 160

**\_\_\_\_** 

## **BASEMENT (LEVEL 3) PLAN**



TOTAL AREA ON TITLE = 244m<sup>2</sup> approx.

APARTMENT FLOOR AREA = 208m<sup>2</sup> approx. (INCLUDING BALCONY) BASEMENT AREA = 36m<sup>2</sup> approx.



# **APARTMENT (LEVEL 53) FLOOR PLAN**