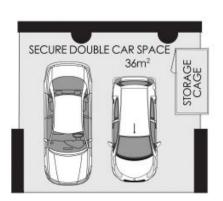

## **BASEMENT (LEVEL 3) PLAN**

TOTAL AREA ON TITLE = 244m<sup>2</sup> approx.

APARTMENT FLOOR AREA = 208m<sup>2</sup> approx. (INCLUDING BALCONY) BASEMENT AREA = 36m<sup>2</sup> approx.