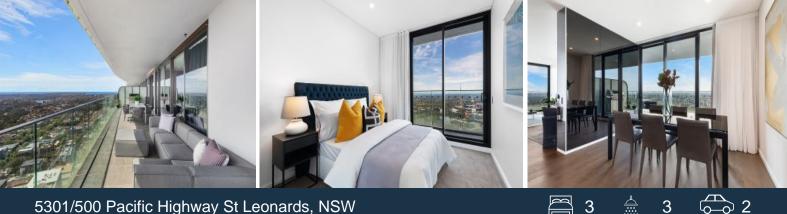

## 5301/500 Pacific Highway St Leonards, NSW

### Spectacular sky level apartment with stunning North East views

This custom-designed three-bedroom, three-bathroom "Sky Home" located on the premium sub-penthouse (50 above) level of 'The Landmark' building exemplifies exceptional craftsmanship and innovative design. With a focus on luxury and style, this residence offers a truly enviable lifestyle.

### Key Features

-The generous 208sqm open-plan layout, complemented by sophisticated hardwood timber floors, creates a spacious and inviting living space.