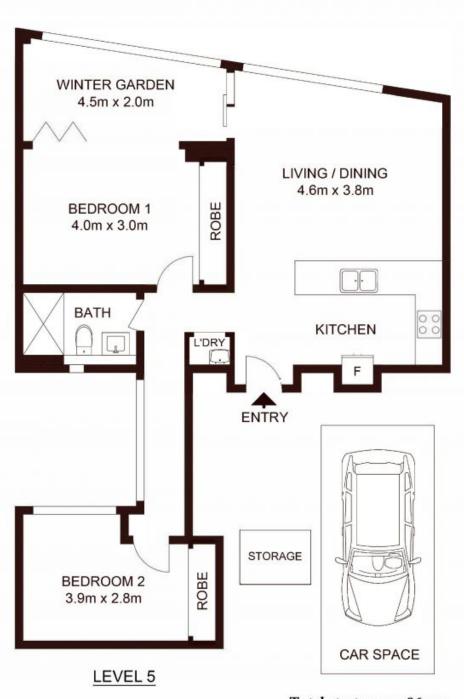

## **Contact Agent**

| Туре                         | : Apartment                  |
|------------------------------|------------------------------|
| Sold Date                    | : Monday, 20th November 2023 |
| Land                         | : 86 m2                      |
| Building Size                | : 73 m2                      |
|                              |                              |
| Council Rates : \$280.00 p/q |                              |

2

| Water Rates  | : \$180.00 p/q   |
|--------------|------------------|
| Strata Rates | : \$1,910.00 p/q |

**Jeffrey Li** 0404 135 763 **Faye Dai** 0423 677 160

1

**6**1

Total strata area: 86sqm Total living area: 73sqm