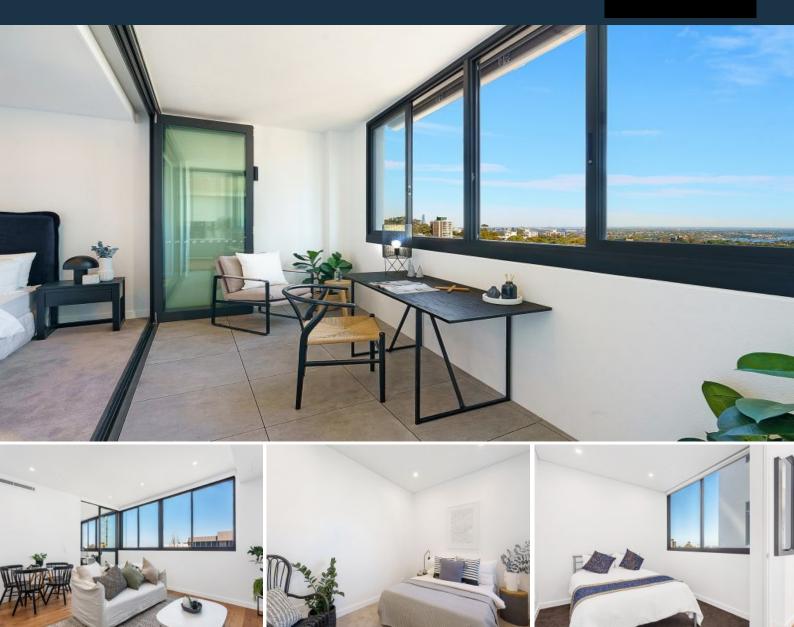

## Luxury Bright & Spacious Apartment with ultra conveneince

This luxury appointed boutique development features luxurious appointments and an unsurpassed level of refined craftsmanship. Positioned in the heart of St Leonards, just 5km north of Sydney's CBD, relish in the prestigious setting amongst some of the finest lifestyle amenities and Crows Nest where endless dining options, bars and cafs line the streets all within a brief stroll from home.

Culminating in a spectacular rooftop terrace immersed in sweeping vistas across Woodford Bay and beyond, it sits just 70m from the proposed Crows Nest metro rail service, 350m to St Leonards station and close to village shops and schools.