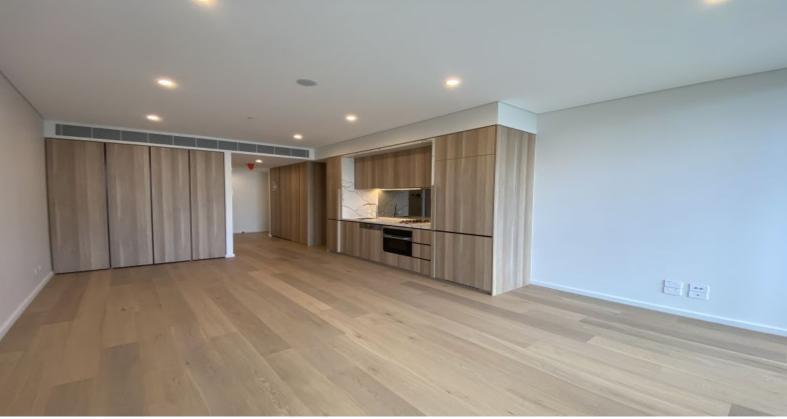

## 1013/500 Pacific Highway St Leonards, NSW

## EXPERIENCE THE LUXURY LANDMARK STUDIO

Fully Furnished \*Do not included bill\*

- ? 25 m Lap pool which is shallow at one end ideal for kids
- ? Private Spa and European style Sauna adjoins the main pool
- ? Serene Yoga room for quiet solace or private classes
- ? Kids playroom a great escape for kids as well space for kids birthday parties
- ? Virtual Golf Range with 3 tournament virtual systems, equipped with lounge setting and bar fridge.
- ? Business Lounge Facilities
- ? Library and residents lounge
- ? Music rehearsal rooms equipped with state of the art Steinway grand piano and lounges
- ? Two Cinema rooms