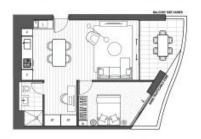

### East facing high level one bedroom Landmark

This well-designed east one-bedroom apartment, has a well-thought-out floorplan, with kitchen and living space flowing on to an entertainer's terrace. This apartment is an ideal first home or an astute investment opportunity.