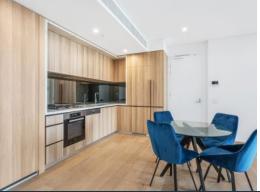

### East facing high level one bedroom Landmark

This well-designed east one-bedroom apartment, has a well-thought-out floorplan, with kitchen and living space flowing on to an entertainer's terrace. This apartment is an ideal first home or an astute investment opportunity.

Set in a blue-chip location with an abundance of surrounding local amenities, this residence offers convenience and connectivity.

As a resident of The Landmark you will enjoy the resort-like amenities within the building including access to the residents' dining room which you can book and hold a dinner party with friends or family.