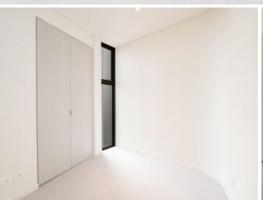

#### Apartment features include:

- Stainless steel European appliances, gas cooktop, stone bench top and mirror splashback
- Soft close drawers and LED strip lighting under overhead cupboards
- Built-in wardrobes