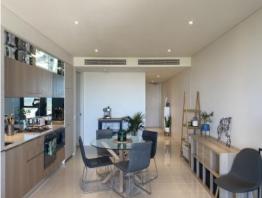

### Luxurious 2-bed 2-bath+parking

The luxurious 2 bedroom apartment encompassed practical living standards.

This space efficient, light-filled apartment offers high ceiling and a sun drenched balcony. North Sydney streets are a hive of activity.

#### Apartment features include:

- Stainless steel European appliances, gas cooktop, stone bench top and mirror splashback
- Soft close drawers and LED strip lighting under overhead cupboards
- Built-in wardrobes