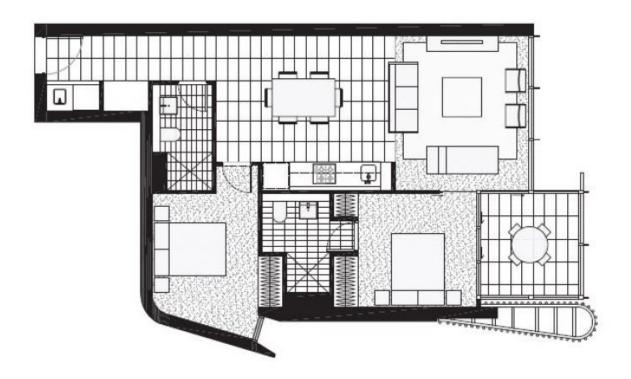

# 1202/211-223 Pacific Highway North Sydney, NSW

<u></u>

### Luxurious 2-bed 2-bath+parking

The luxurious 2 bedroom apartment encompassed practical living standards.

This space efficient, light-filled apartment offers high ceiling and a sun drenched balcony. North Sydney streets are a hive of activity.

#### Apartment features include:

- Stainless steel European appliances, gas cooktop, stone bench top and mirror splashback
- Soft close drawers and LED strip lighting under overhead cupboards
- Built-in wardrobes