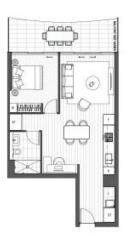

- 1 bed | 1 bath |
- Luxuriously appointed and finished to the highest standards
- integrated Miele gas appliances
- Well-sized bedrooms with BIR