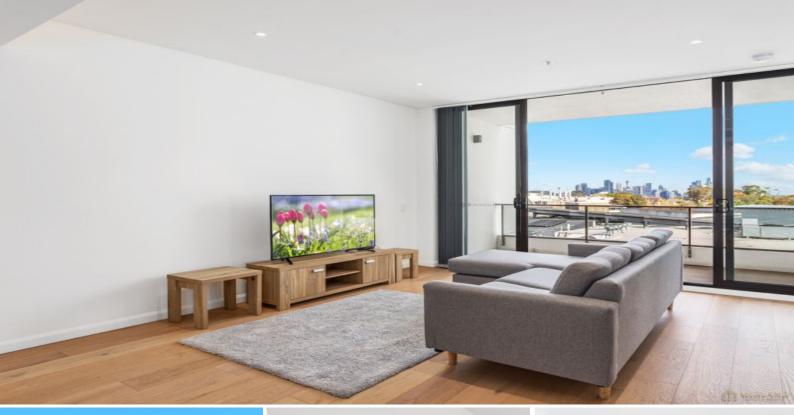

# City Views, Corner position and stone throw from Metro

Discover a lifestyle of exceptional convenience and superb contemporary style with this light-infused two-bedroom apartment that sits on the 11th floor of 'Metropolitan Residences'. Positioned on the Southwest corner facing the back quite laneway, it showcases stream-lined functionality at its finest, adorned with a sensational array of high-quality finishes. The apartment is fresh and bright, enjoying an outlook over Naremburn and Crow's Nest district.

#### Home Features:

- Expansive south-west aspect with amazing Sydney skyline views
- Premium engineered oak flooring, European laundry and fitted wardrobes