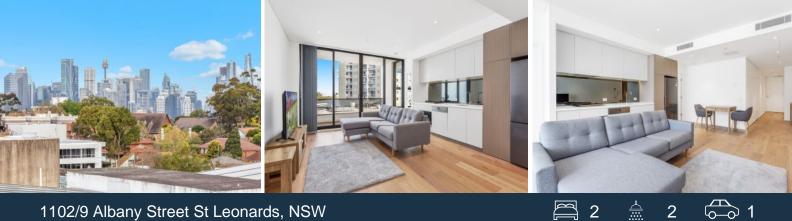

### TOZ/9 Albariy Street St Leonards, NSW

# City Views, Corner position and stone throw from Metro

Discover a lifestyle of exceptional convenience and superb contemporary style with this light-infused two-bedroom apartment that sits on the 11th floor of 'Metropolitan Residences'. Positioned on the Southwest corner facing the back quite laneway, it showcases stream-lined functionality at its finest, adorned with a sensational array of high-quality finishes. The apartment is fresh and bright, enjoying an outlook over Naremburn and Crow's Nest district.

#### Home Features:

- Expansive south-west aspect with amazing Sydney skyline views
- Premium engineered oak flooring, European laundry and fitted wardrobes