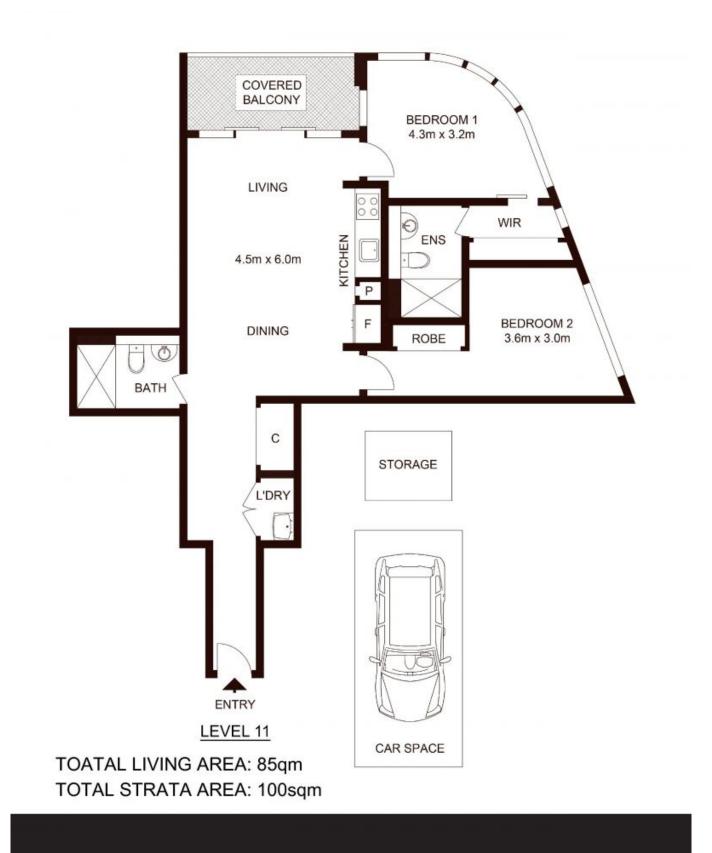

## **Contact Agent**

| Туре          | : Apartment                  |
|---------------|------------------------------|
| Sold Date     | : Tuesday, 10th October 2023 |
| Land          | : 100 m2                     |
| Building Size | : 85 m2                      |
|               |                              |
| Council Rates | : \$304.72 p/q               |

# 1102/9 Albany Street, ST LEONARDS

Not to scale • All measurements are approximate • Drawn for marketing purposes only • Floorplan by © Xorix Media