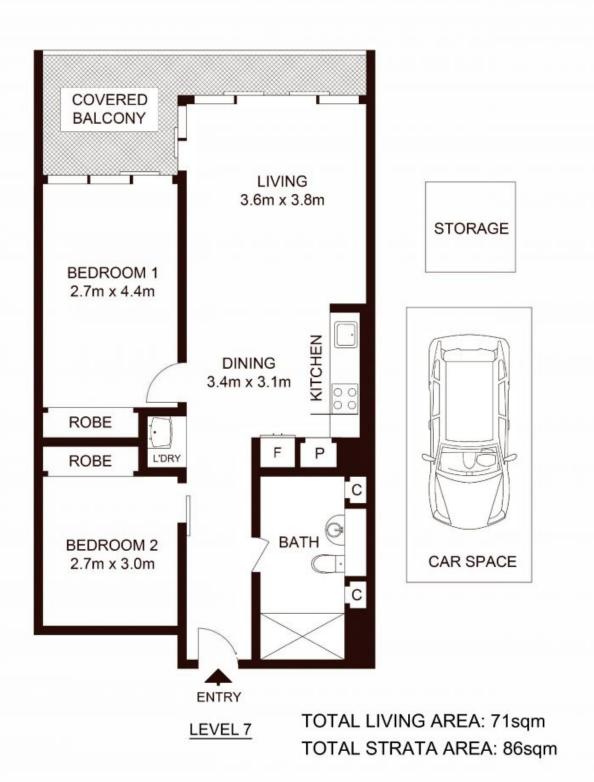

## \$951000

Type : Apartment

Sold Date : Thursday, 1st February 2024

Land : 86 m2 Building Size : 71 m2

Council Rates : \$437.74 p/q
Water Rates : \$203.39 p/q
Strata Rates : \$1,500.00 p/q

**Jeffrey Li Faye Dai** 0404 135 763 0423 677 160