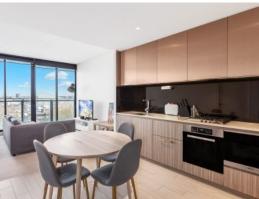

## Designer One Bedroom Flexi Apartment with huge study/Second Bedroom

Designed by Koichi Takada Architects, the luxury apartments within this ground-breaking development have been devised with future residents in mind. Infinity by Crown Group's award-winning design means each sun-filled apartment embraces natural light and boasts expanses of living space, providing absolute seclusion from the world around you.

## Features include:

- Spacious bedrooms with built-in wardrobes
- Floor-to-ceiling glass throughout
- European appliances and leading energy-efficient home automation technology