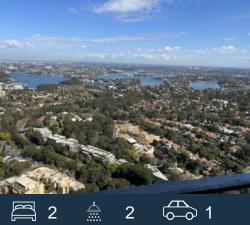

## Harbour bridge delight!

Two luxury bedrooms with the best layout in the complex!

one of the biggest two bedroom located on level 52

\* Enjoys direct view over the harbour bridge and stunning district view over the mountains on the other.

- \* Spacious living and dining with a separate bedroom area
- \* Gas cooking kitchen, island benchtop & Miele appliances
- \* Extra pantry next to the kitchen
- \* Bedrooms with built-in robes & master with ensuite all facing harbour
- \* Abundance of storage cupboards, video intercom & lift
- \* Easily accessible to secure car space and storage cage
- \* Amenities includes a concierge, gym, pool, spa, sauna, music room, theatre room,