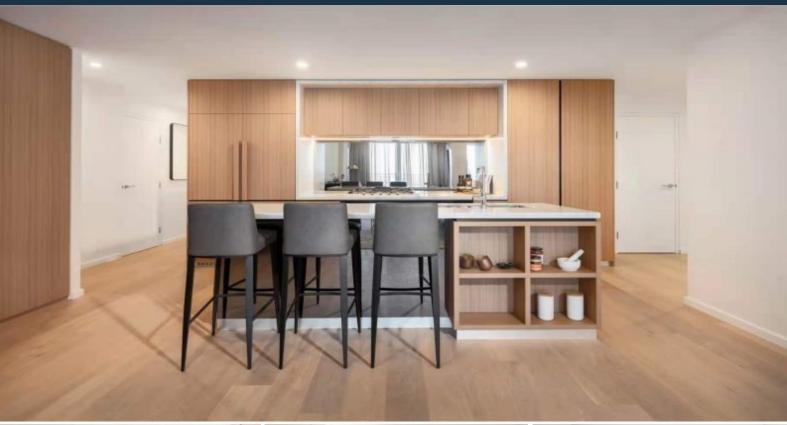

## harbour view delight

Apartment Feature

- \* Enjoys direct view over Barangaroo, Darling Harbour, and Anzac Bridge on one side and stunning district view over the mountains on the other.
- \* Spacious living and dining with a separate bedroom on either side
- \* All bedrooms plus living room connecting to large entertainers' balcony
- \* Gas cooking kitchen, island benchtop & Miele appliances
- \* Bedrooms with built-in robes & master with ensuite
- \* Abundance of storage cupboards, video intercom & lift
- \* Easily accessible to secure car space and storage cage
- $^{\star}$  Amenities includes a concierge, gym, pool, spa, sauna, music room, theatre room, and Tesla recharging bay