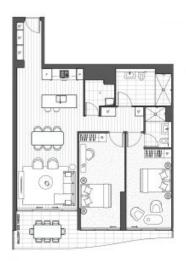

## harbour view delight

Apartment Feature

- \* Enjoys direct view over Barangaroo, Darling Harbour, and Anzac Bridge on one side and stunning district view over the mountains on the other.
- \* Spacious living and dining with a separate bedroom on either side
- \* All bedrooms plus living room connecting to large entertainers' balcony
- \* Gas cooking kitchen, island benchtop & Miele appliances
- \* Bedrooms with built-in robes & master with ensuite
- \* Abundance of storage cupboards, video intercom & lift
- \* Easily accessible to secure car space and storage cage
- $^{\star}$  Amenities includes a concierge, gym, pool, spa, sauna, music room, theatre room, and Tesla recharging bay

Type : Apartment

Sold Date : Tuesday, 29th August 2023

Council Rates : \$180.00 p/q
Water Rates : \$250.00 p/q
Strata Rates : \$2,300.00 p/q

**Jeffrey Li** 0404 135 763

Jeffrey Li

0404 135 763

Two Bed Apartment Type H - DDA