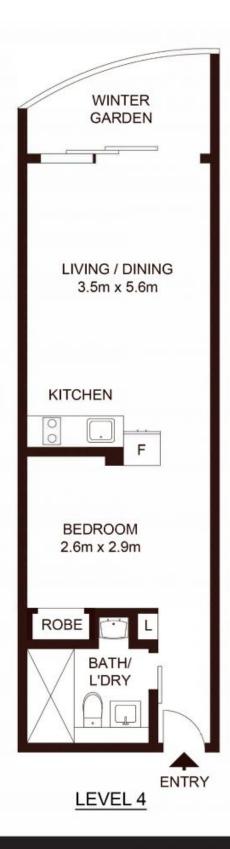

Enjoy open-plan living and dining, with a modern kitchen, appointed with Smeg appliances that flow seamlessly onto an open balcony. good size bedroom area and above all it comes with a car space.

Rich in amenities, this Central Park apartment features:

- Award winning modern design, showcasing a perfect blend of aesthetics and functionality
- Elegant finishes with tile flooring

space

Type : Apartment

**Sold Date** : Monday, 13th November 2023

Council Rates: \$308.00 p/q Water Rates : \$268.53 p/q Strata Rates : \$1,509.74 p/q

Jeffrey Li **Faye Dai** 0404 135 763 0423 677 160

Total Strata Area: 64sqm Total Living Area: 47sqm

411/18 Park Lane, CHIPPENDALE