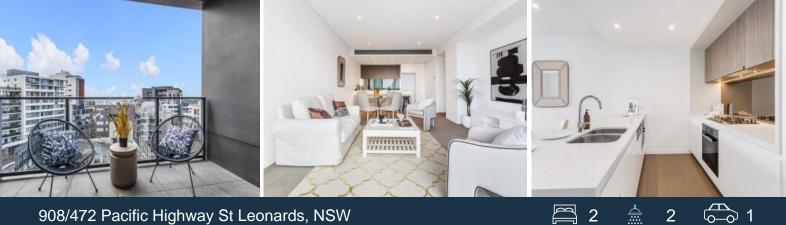

## 908/472 Pacific Highway St Leonards, NSW

### North east facing Mirvac built

Designed for immaculate contemporary living and open plan in/outdoor entertaining, this northeast apartment boasts enviable resort-style living in the new 'St Leonards Square building. Quality appointments ensure there's nothing to spend and everything to enjoy. The building promotes an active lifestyle with a shared indoor lap pool, gym, spa, sauna, function rooms and terrace.

#### Home Features:

- Open plan kitchen, living/dining flow to covered balcony
- upgraded Stone bench tops and gas stainless steel Miele appliances
- Generous bedrooms with built-in robes, one with an ensuite
- Internal laundry, ducted air conditioning, security entrance
- Stroll to the heart of Crows Nest village eateries and nightlife