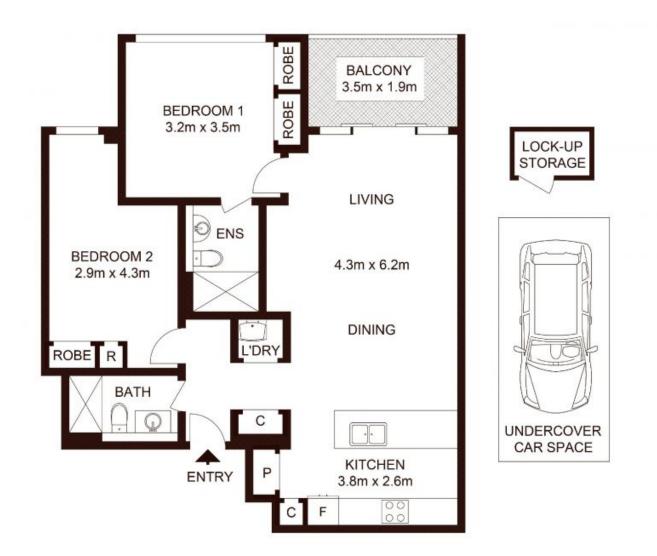

# 908/472 Pacific Highway, ST LEONARDS

Not to scale • All measurements are approximate • Drawn for marketing purposes only • Floorplan by © Xorix Media