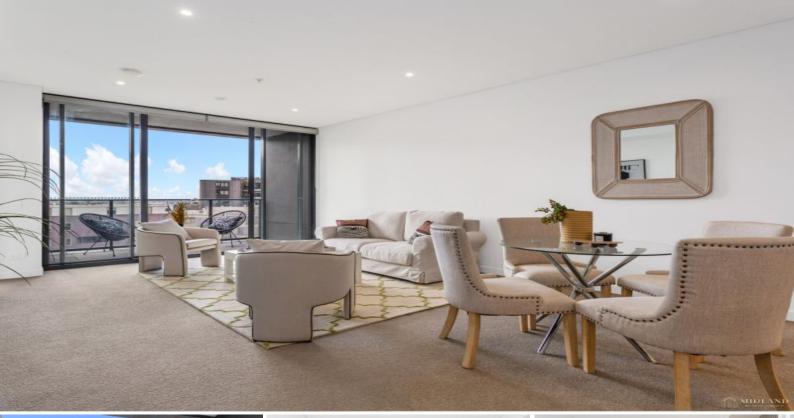

### North east facing Mirvac built

Designed for immaculate contemporary living and open plan in/outdoor entertaining, this northeast apartment boasts enviable resort-style living in the new 'St Leonards Square building. Quality appointments ensure there's nothing to spend and everything to enjoy. The building promotes an active lifestyle with a shared indoor lap pool, gym, spa, sauna, function rooms and terrace.

#### Home Features:

- Open plan kitchen, living/dining flow to covered balcony
- upgraded Stone bench tops and gas stainless steel Miele appliances
- Generous bedrooms with built-in robes, one with an ensuite
- Internal laundry, ducted air conditioning, security entrance
- Stroll to the heart of Crows Nest village eateries and nightlife