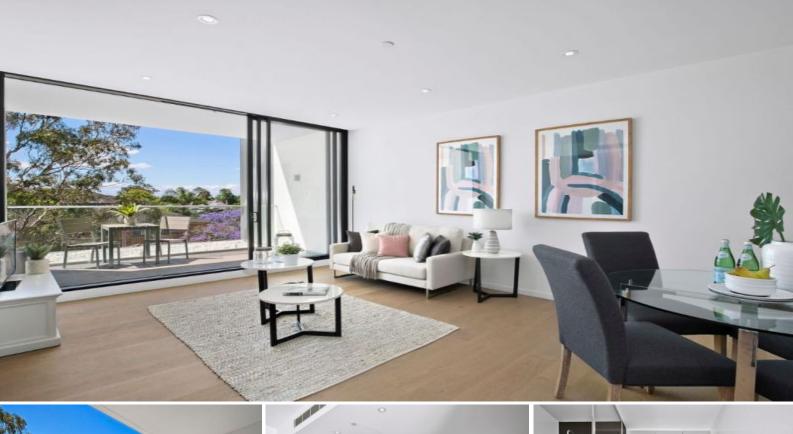

## Amazing 2 bedroom Apartment!

## \*Unfurnished\*

This beautifully appointed and presented northeast-facing apartment is a must-see property.

Situated on the 6th floor of 'The Chatswood' residence, this luxurious total: 118 sqm two bedroom apartment is pleasantly situated and enjoy prime North views, not just the living room also both fantastic size bedrooms allowing a warm and cosy lifestyle. Location in Chatswood CBD by award-winning builder TOGA.

- Sunny and Bright whole day North Facing with view