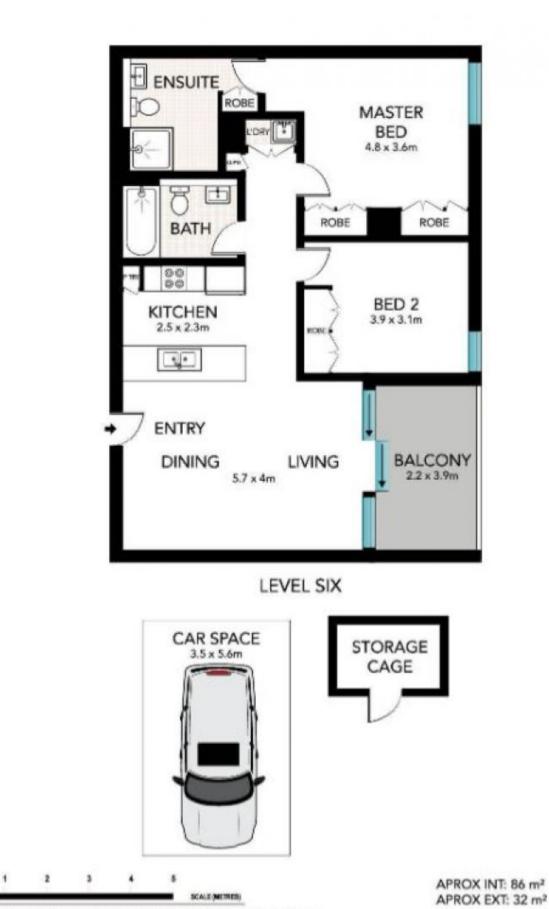

## \*Unfurnished\*

This beautifully appointed and presented northeast-facing apartment is a must-see property.

Situated on the 6th floor of 'The Chatswood' residence, this luxurious total: 118 sqm two bedroom apartment is pleasantly situated and enjoy prime North views, not just the living room also both fantastic size bedrooms allowing a warm and cosy lifestyle. Location in Chatswood CBD by award-winning builder TOGA.