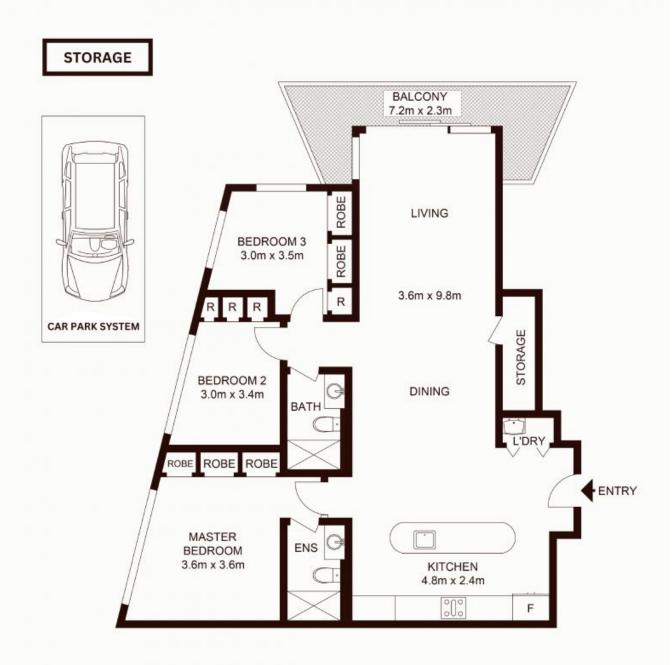

## 3202/116 Bathurst Street Sydney, NSW

## Northeast facing with sweeping views over Hyde Park

One of the city's ultimate CBD addresses, this superb luxury apartment is designed to maximise beautiful city and park views.

North-east-facing aspect apartment with views overlooking Hyde Park makes a great first impression in Sydney's ultimate and exclusive 'Castle Residences'.

## Apartment features:

- Three good size bedrooms all North facing
- Living room flows freely to north and east facing balcony overlooking Hyde Park
- Light washed free-flowing living/dining space that opens out to the outdoors
- Timber decked balcony overlooking Hyde Park complete with outdoor kitchen

## Contact Agent

Type : Apartment Land : 123 m2 Building Size : 122 m2

**Water Rates** : \$211.00 p/q **Strata Rates** : \$6,359.32 p/q

Jeffrey Li

Reika Morikawa

0404 135 763

TOTAL LIVING AREA: 122sqm TOTAL STRATA AREA: 123sqm

3202/116 Bathurst Street, SYDNEY