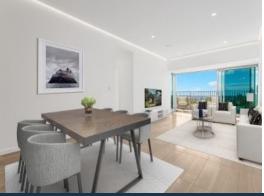

## Apartment features:

- Three good size bedrooms all North facing
- Living room flows freely to north and east facing balcony overlooking Hyde Park
- Light washed free-flowing living/dining space that opens out to the outdoors
- Timber decked balcony overlooking Hyde Park complete with outdoor kitchen