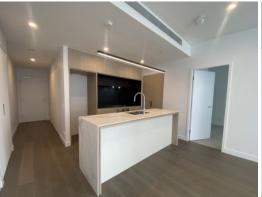

? Premium residences featuring kitchens with marbled porcelain benchtops, Smeg appliances and generous full-height, timber-look cabinetry

? Bedrooms featuring soft wool carpeting and abundant storage space