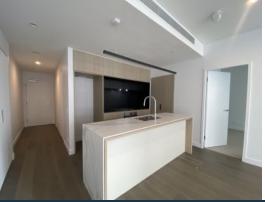

? Premium residences featuring kitchens with marbled porcelain benchtops, Smeg appliances and generous full-height, timber-look cabinetry

? Bedrooms featuring soft wool carpeting and abundant storage space