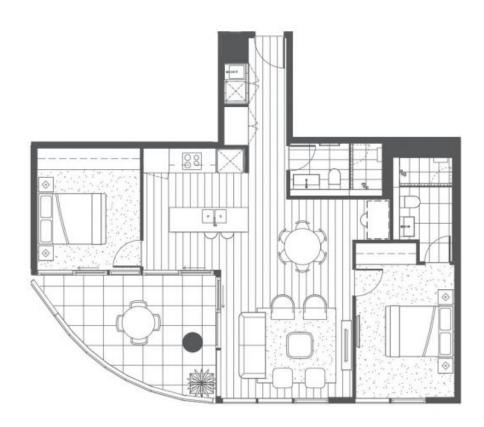

## \$820 pw

2 BED - The Langston Epping!

With a prime location just 100 metres from Epping station, The Langston precinct also features a beautifully landscaped 2,750-square-metre public plaza adjoining a 2,100-square-metre mixed-use retail precinct, including a supermarket, caf?s, restaurants, and a number of other retail tenancies.

? Premium residences featuring kitchens with marbled porcelain benchtops, Smeg appliances and generous full-height, timber-look cabinetry

? Bedrooms featuring soft wool carpeting and abundant storage space