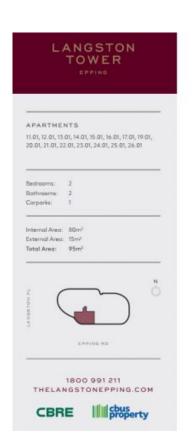

2

## \$820 pw

2 BED - The Langston Epping!

With a prime location just 100 metres from Epping station, The Langston precinct also features a beautifully landscaped 2,750-square-metre public plaza adjoining a 2,100-square-metre mixed-use retail precinct, including a supermarket, caf?s, restaurants, and a number of other retail tenancies.

? Premium residences featuring kitchens with marbled porcelain benchtops, Smeg appliances and generous full-height, timber-look cabinetry

? Bedrooms featuring soft wool carpeting and abundant storage space

? Resident amenity including Pool Deck with 20-metre pool, Wellness Hub with gym and yoga room, and Sky Lounge & Dining ter?race for celebrating special occasions

? More than 2,000sqm of landscaped podium gardens