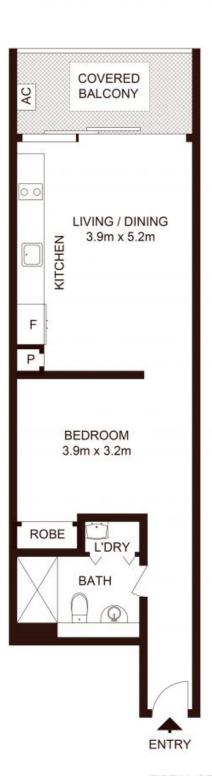

Type : Apartment

Date Available: Friday, 1st September 2023

Land : 66 m2 Building Size : 51 m2

Home Features:

- Beautifully maintained and secure complex with entrance foyer

- Sunlit interiors present versatile open living/dining space

- Chic fully tiled bathroom showcases contemporary fixtures

**Tiffany Or Tiffany Or** 0455582288 0455582288

TOTAL STRATA AREA: 66m2 TOTAL LIVING AREA: 51m2