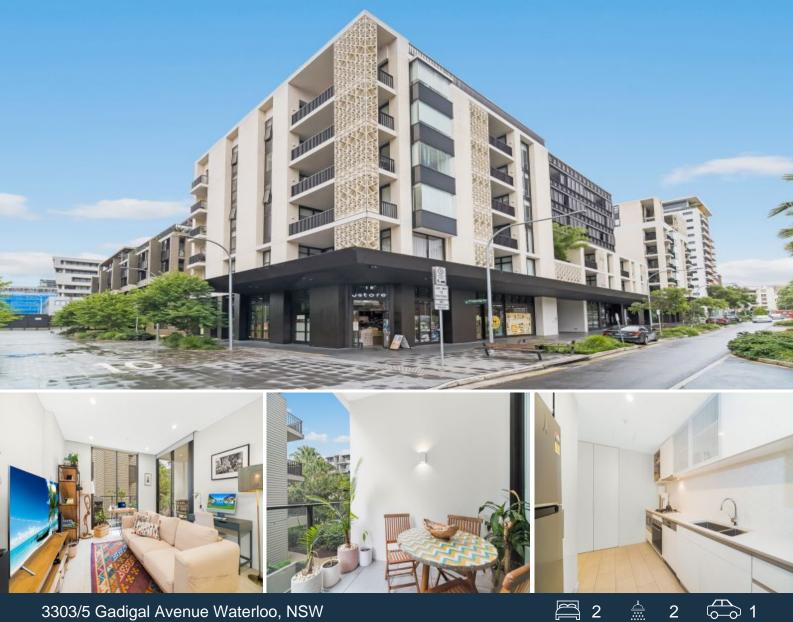

## Popular Finery building in Two bedroom Waterloo.

We are proud to present this superb two-bedroom apartment in the Finery by Mirvac. This amazing generously sized layout offers the corner position of the block, with two balconies and a functional layout.

Minutes' walk away from shopping, transportation and the bustling cosmopolitan lifestyle of the inner city.

## HOME FEATURES:

- Design with floor-to-ceiling windows, separate bedrooms on each side, both access
- to a private balcony and full of ventilation.
- Back of the building, away from noise and traffic