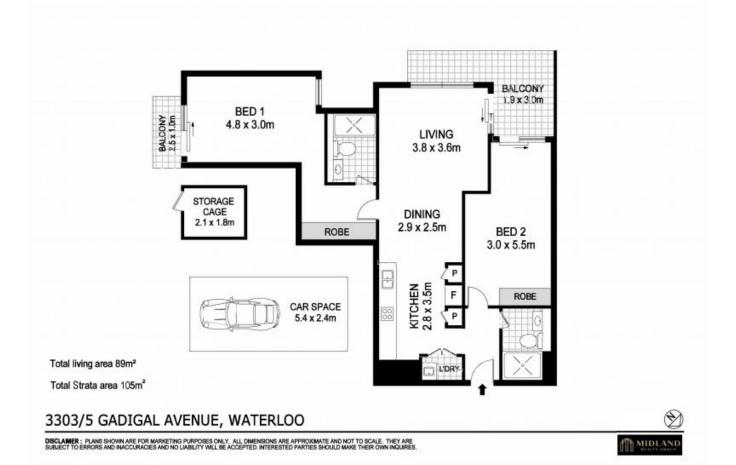

## HOME FEATURES:

- Design with floor-to-ceiling windows, separate bedrooms on each side, both access
- to a private balcony and full of ventilation.
- Back of the building, away from noise and traffic

## Leased

Туре : Apartment Date Available : Tuesday, 15th August 2023 Building Size : 89 m2 Bond : \$3,800.00

**Jeffrey Li** 0404 135 763 Leo Guo 0420488278