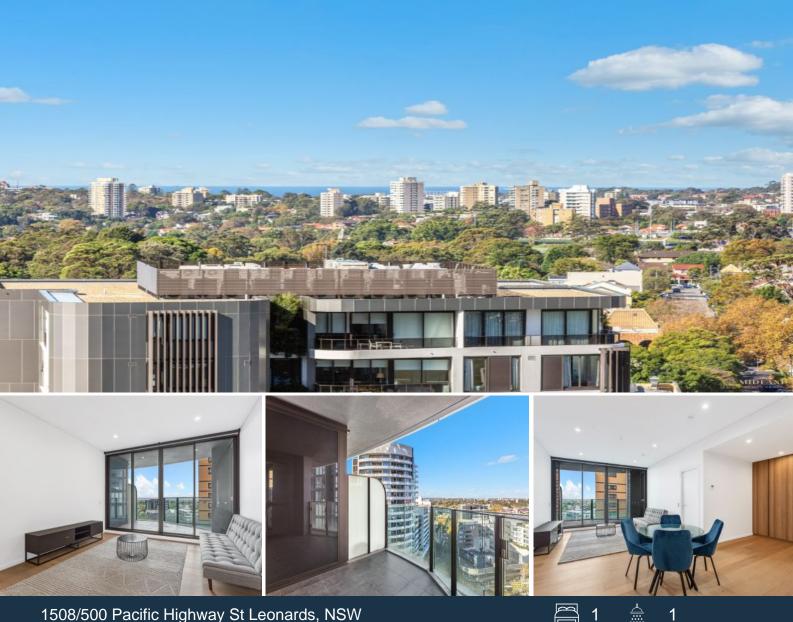

## 1508/500 Pacific Highway St Leonards, NSW

## 1 bed plus study area \*unfurnished\*

Spectacular one-bedroom apartment boasting flawless design and convenience, set within "The Landmark", a prominent Northshore landmark building boasting an unsurpassed location epitomizing harborside living and comfort. Just doorsteps to cafes, Restaurants, and shops. Short walking distance to the new Metro provides many options for every journey, from Chatswood to Crows Nest to the CBD, Martin Place, and Barangaroo.

Apartment features:

- Generous and fluid living/dining areas plus a built-in study space
- Living room flows to the east, allowing an abundance of light
- Lift access to a separate storage