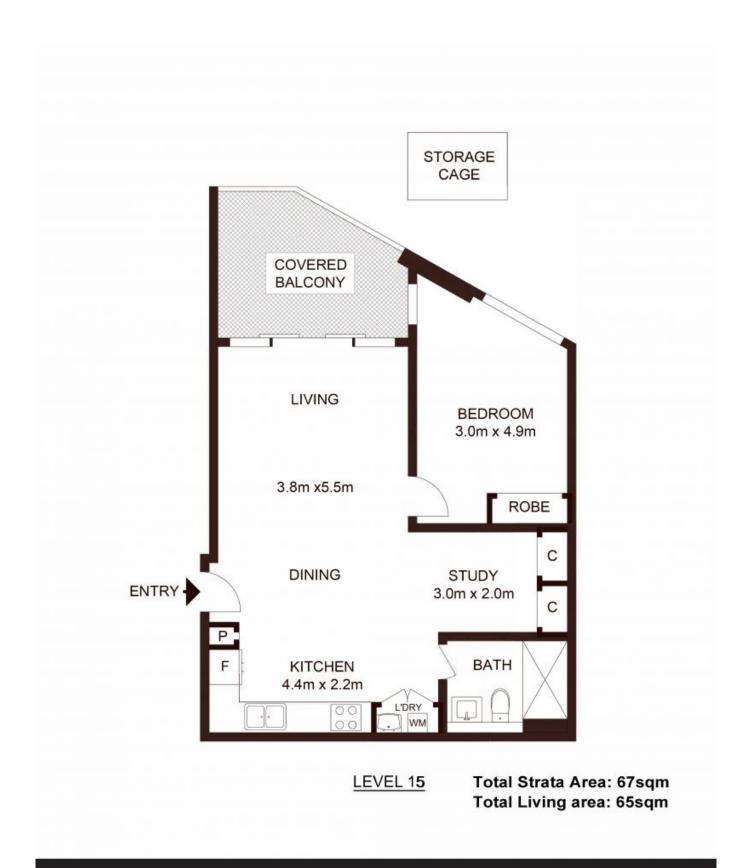

Apartment features:

- Generous and fluid living/dining areas plus a built-in study space
- Living room flows to the east, allowing an abundance of light
- Lift access to a separate storage

## deposit taken!

Туре : Apartment Date Available : Saturday, 12th August 2023 Land : 67 m2 Building Size : 65 m2

**Tiffany Or** 0455582288

**Jeffrey Li** 0404 135 763

1

<u>\_\_\_\_</u>

Not to scale • All measurements are approximate • Drawn for marketing purposes only • Floorplan by © Xorix Media