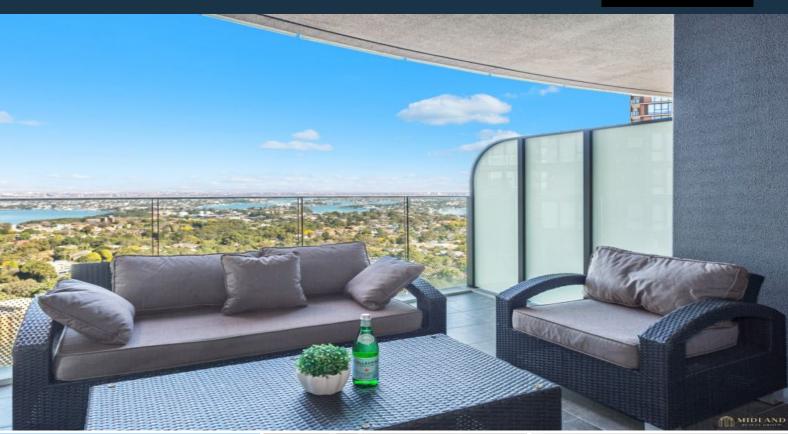

## Corner position apartment with a large spacious living area in prestige Landmark

- \* Spacious living and dining with a separate bedroom area
- \* One of the largest two-bedroom internal areas in the complex
- \* All bedrooms plus living room connecting to large entertainers' balcony
- \* Gas cooking kitchen, island benchtop & Miele appliances
- \* Bedrooms with built in robes & master with ensuite
- \* Abundance of storage cupboards, video intercom & lift
- \* Easily accessible to secure car space and storage cage
- \* Amenities include a 24-hour concierge, gym, pool, spa, sauna, music room, theatre room, virtual golf and many more