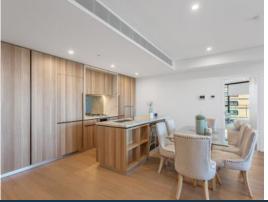

## Corner position apartment with a large spacious living area in prestige Landmark

- \* Spacious living and dining with a separate bedroom area
- \* One of the largest two-bedroom internal areas in the complex
- \* All bedrooms plus living room connecting to large entertainers' balcony
- \* Gas cooking kitchen, island benchtop & Miele appliances
- \* Bedrooms with built in robes & master with ensuite
- \* Abundance of storage cupboards, video intercom & lift
- \* Easily accessible to secure car space and storage cage
- \* Amenities include a 24-hour concierge, gym, pool, spa, sauna, music room, theatre room, virtual golf and many more