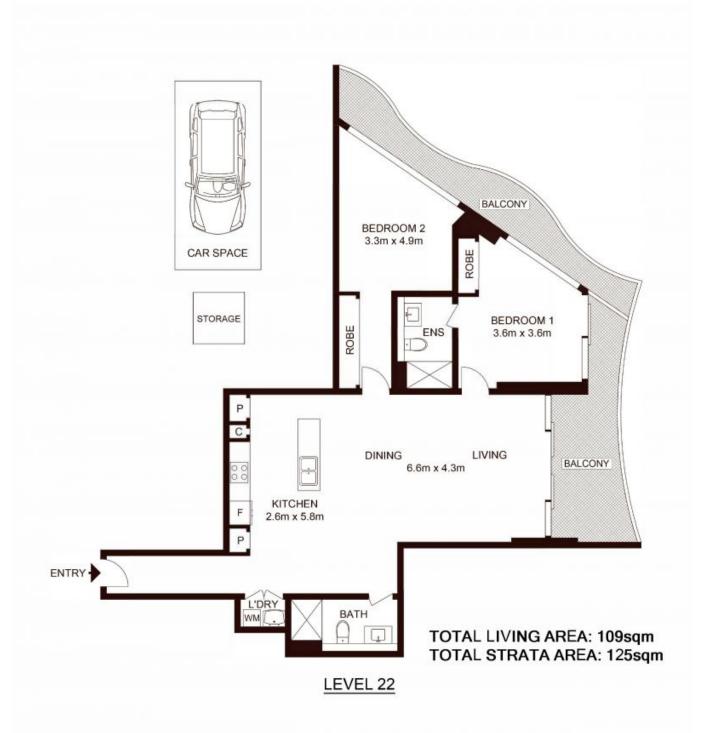

## Corner position apartment with a large spacious living area in prestige Landmark

- \* Spacious living and dining with a separate bedroom area
- \* One of the largest two-bedroom internal areas in the complex
- \* All bedrooms plus living room connecting to large entertainers' balcony
- \* Gas cooking kitchen, island benchtop & Miele appliances
- \* Bedrooms with built in robes & master with ensuite
- \* Abundance of storage cupboards, video intercom & lift
- \* Easily accessible to secure car space and storage cage
- \* Amenities include a 24-hour concierge, gym, pool, spa, sauna, music room, theatre room, virtual golf and many more

## **Contact Agent**

Type : Apartment

Sold Date : Tuesday, 29th August 2023

Land : 125 m2 Building Size : 109 m2

Council Rates : \$359.00 p/q Water Rates : \$290.95 p/q Strata Rates : \$1,861.75 p/q

**Jeffrey Li**0404 135 763 **Jeffrey Li**0404 135 763