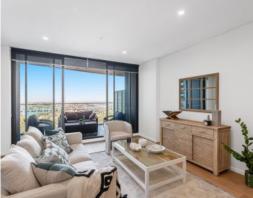

## Corner position apartment with a large spacious living area in prestige Landmark

- \* Spacious living and dining with a separate bedroom area
- \* One of the largest two-bedroom internal areas in the complex
- \* All bedrooms plus living room connecting to large entertainers' balcony
- \* Gas cooking kitchen, island benchtop & Miele appliances
- \* Bedrooms with built in robes & master with ensuite
- \* Abundance of storage cupboards, video intercom & lift
- \* Easily accessible to secure car space and storage cage
- \* Amenities include a 24-hour concierge, gym, pool, spa, sauna, music room, theatre room, virtual golf and many more