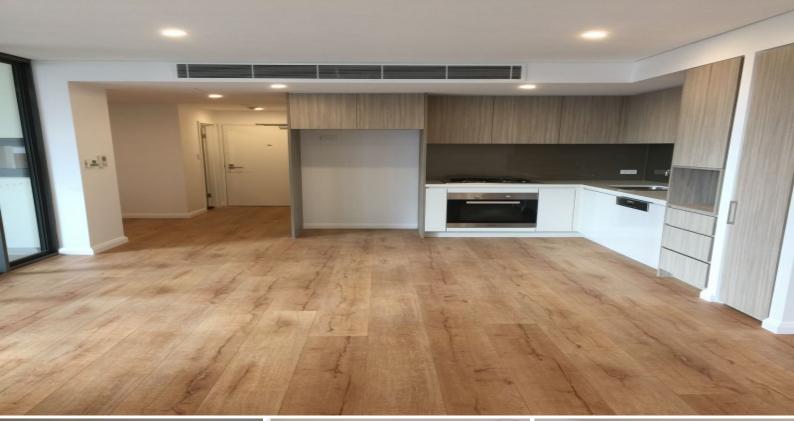

## 208/28-34 Carlingford Road Epping, NSW

- 1Bed with small study area
- Approximately 600m from Epping Train Station with express services to Sydney CBD, Macquarie University and Chatswood CBD
- Within catchment of Epping Boys High School & Cheltenham Girls High School
- Stainless steel appliances, gas cooktop
- Security building with lift access