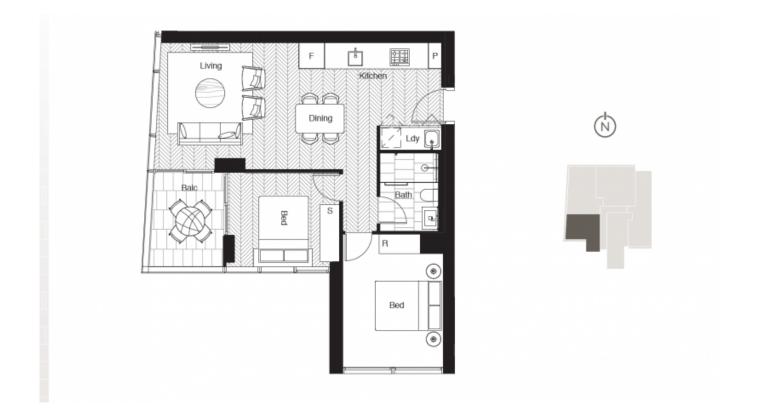

## Hyde Park Luxurious 2 bedroom

Luxurious Apartment located in Hyde Park Landmark of Sydney, Perfect location!

Hyde Park and train station are just right at our door step! Nearby Westfield Shopping Center, World Square Shopping Center, and all amenities you need!

FEATURES:

- \* Two bedrooms with built in wardrobes
- \* Modern design bathrooms
- \* Open balcony

 $^{\ast}$  Stainless oven, stainless steel cooktop, microwave, washing machine, dishwasher, dryer a

## \$1,160 pw

Type: ApartmentDate Available: Friday, 1st September 2023Bond: \$4,640.00

2

1

<u>\_\_\_\_</u>