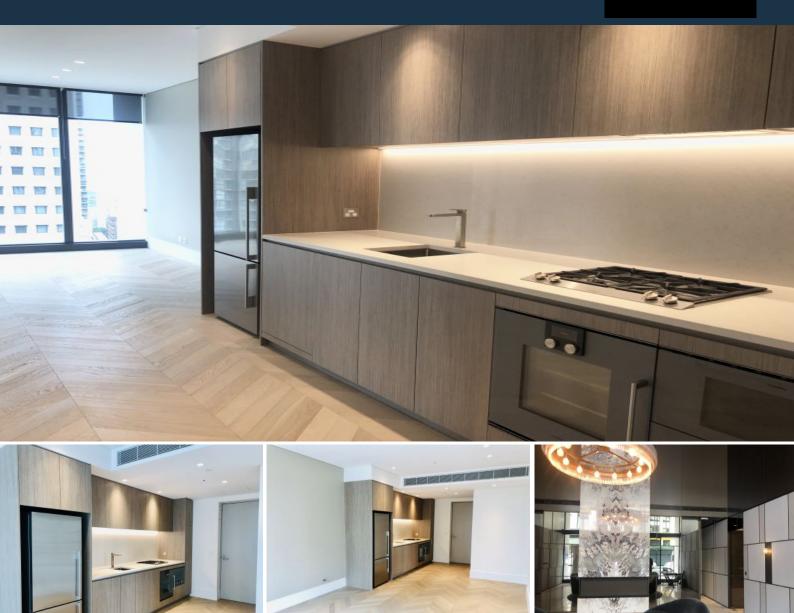

## Hyde Park Luxurious 2 bedroom

Luxurious Apartment located in Hyde Park Landmark of Sydney, Perfect location!

Hyde Park and train station are just right at our door step! Nearby Westfield Shopping Center, World Square Shopping Center, and all amenities you need!

FEATURES:

- \* Two bedrooms with built in wardrobes
- \* Modern design bathrooms
- \* Open balcony

 $^{\ast}$  Stainless oven, stainless steel cooktop, microwave, washing machine, dishwasher, dryer a