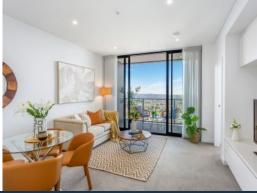

### Sun Drenched North-East delight by Mirvac

Designed for immaculate contemporary living and open plan in/outdoor entertaining, this high level northeast facing apartment boasts enviable resort-style living in the new 'St Leonards Square building. Quality appointments ensure there's nothing to spend and everything to enjoy. The building promotes an active lifestyle with a shared indoor lap pool, gym, spa, sauna, function rooms and terrace.

#### Home Features:

- Open plan kitchen, living/dining flow to covered balcony
- Stone bench tops and gas stainless steel Miele appliances
- Generous bedrooms with built-in robes, one with an ensuite
- Internal laundry, ducted air conditioning, security entrance
- Stroll to the heart of Crows Nest village eateries and nightlife