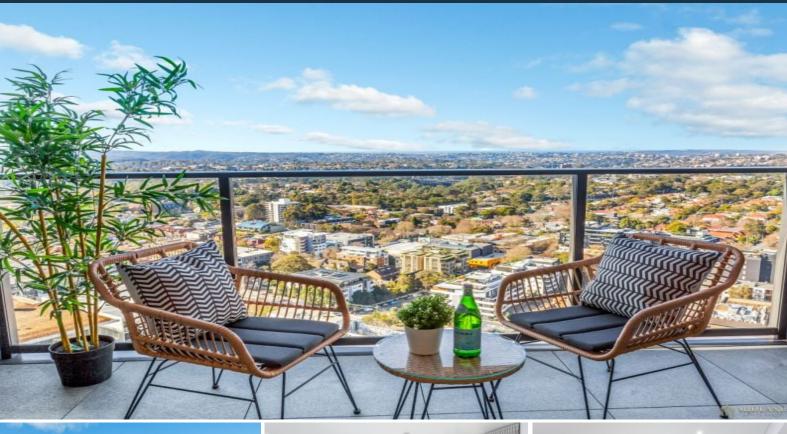

### Sun Drenched North-East delight by Mirvac

Designed for immaculate contemporary living and open plan in/outdoor entertaining, this high level northeast facing apartment boasts enviable resort-style living in the new 'St Leonards Square building. Quality appointments ensure there's nothing to spend and everything to enjoy. The building promotes an active lifestyle with a shared indoor lap pool, gym, spa, sauna, function rooms and terrace.

#### Home Features:

- Open plan kitchen, living/dining flow to covered balcony
- Stone bench tops and gas stainless steel Miele appliances
- Generous bedrooms with built-in robes, one with an ensuite
- Internal laundry, ducted air conditioning, security entrance
- Stroll to the heart of Crows Nest village eateries and nightlife