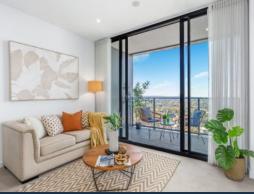

### Sun Drenched North-East delight by Mirvac

Designed for immaculate contemporary living and open plan in/outdoor entertaining, this high level northeast facing apartment boasts enviable resort-style living in the new 'St Leonards Square building. Quality appointments ensure there's nothing to spend and everything to enjoy. The building promotes an active lifestyle with a shared indoor lap pool, gym, spa, sauna, function rooms and terrace.

#### Home Features:

- Open plan kitchen, living/dining flow to covered balcony
- Stone bench tops and gas stainless steel Miele appliances
- Generous bedrooms with built-in robes, one with an ensuite
- Internal laundry, ducted air conditioning, security entrance
- Stroll to the heart of Crows Nest village eateries and nightlife