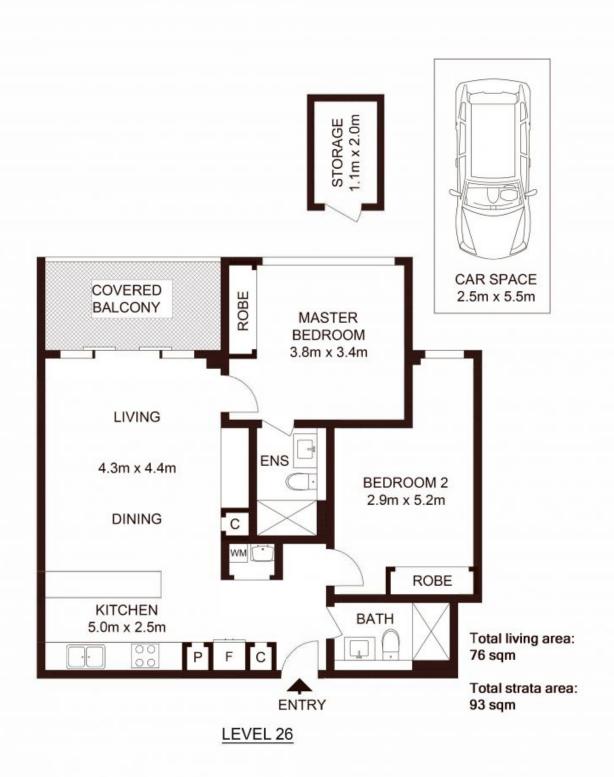

### Sun Drenched North-East delight by Mirvac

Designed for immaculate contemporary living and open plan in/outdoor entertaining, this high level northeast facing apartment boasts enviable resort-style living in the new 'St Leonards Square building. Quality appointments ensure there's nothing to spend and everything to enjoy. The building promotes an active lifestyle with a shared indoor lap pool, gym, spa, sauna, function rooms and terrace.

#### Home Features:

- Open plan kitchen, living/dining flow to covered balcony
- Stone bench tops and gas stainless steel Miele appliances
- Generous bedrooms with built-in robes, one with an ensuite
- Internal laundry, ducted air conditioning, security entrance
- Stroll to the heart of Crows Nest village eateries and nightlife

## \$1,650,000

Type : Unit

Sold Date : Thursday, 14th September 2023

Land : 93 m2 Building Size : 93 m2

Council Rates : \$359.00 p/q Water Rates : \$160.00 p/q Strata Rates : \$1,635.12 p/q

**Jeffrey Li Faye Dai** 0404 135 763 0423 677 160