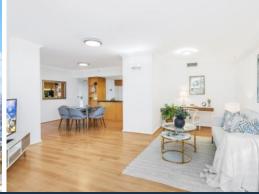

## Resort-style living in the heart of St Leonards - Three bedrooms in the ever-pop

Located high on level 19 of the iconic Forum tower, this beautifully presented contemporary three-bedroom, two bathroom apartment features horizon views from Darling Harbour to the Blue Mountains, and spacious interiors with a practical, easy-living open-plan design.

## Features:

- Light-filled interiors, floor-to-ceiling glass windows in all rooms, iconic horizon views
- Expansive open-plan design flowing to wraparound balcony
- Generous proportions throughout offer family-sized accommodation