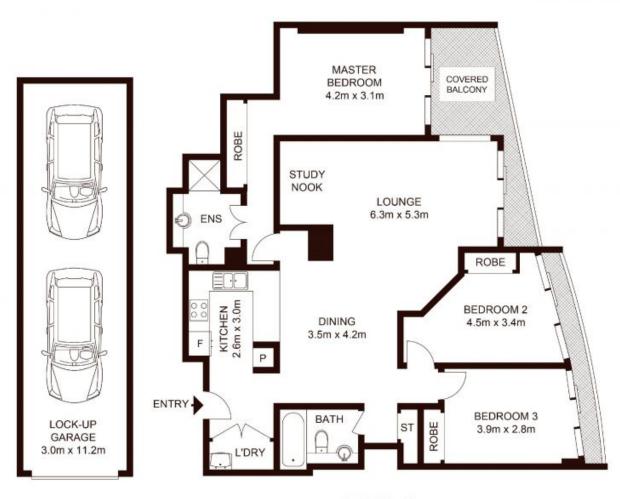

LEVEL 19

TOTAL LIVING AREA: 119m<sup>2</sup>
TOTAL STRATA AREA: 155m<sup>2</sup>