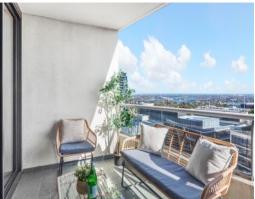

## Resort-style living in the heart of St Leonards - Three bedrooms in the ever-pop

Located high on level 19 of the iconic Forum tower, this beautifully presented contemporary three-bedroom, two bathroom apartment features horizon views from Darling Harbour to the Blue Mountains, and spacious interiors with a practical, easy-living open-plan design.

## Features:

- Light-filled interiors, floor-to-ceiling glass windows in all rooms, iconic horizon views
- Expansive open-plan design flowing to wraparound balcony
- Generous proportions throughout offer family-sized accommodation