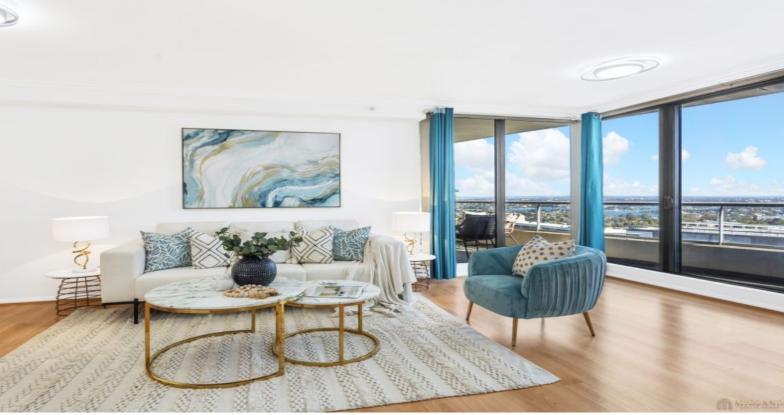

## Resort-style living in the heart of St Leonards - Three bedrooms in the ever-pop

Located high on level 19 of the iconic Forum tower, this beautifully presented contemporary three-bedroom, two bathroom apartment features horizon views from Darling Harbour to the Blue Mountains, and spacious interiors with a practical, easy-living open-plan design.

## Features:

- Light-filled interiors, floor-to-ceiling glass windows in all rooms, iconic horizon views
- Expansive open-plan design flowing to wraparound balcony
- Generous proportions throughout offer family-sized accommodation