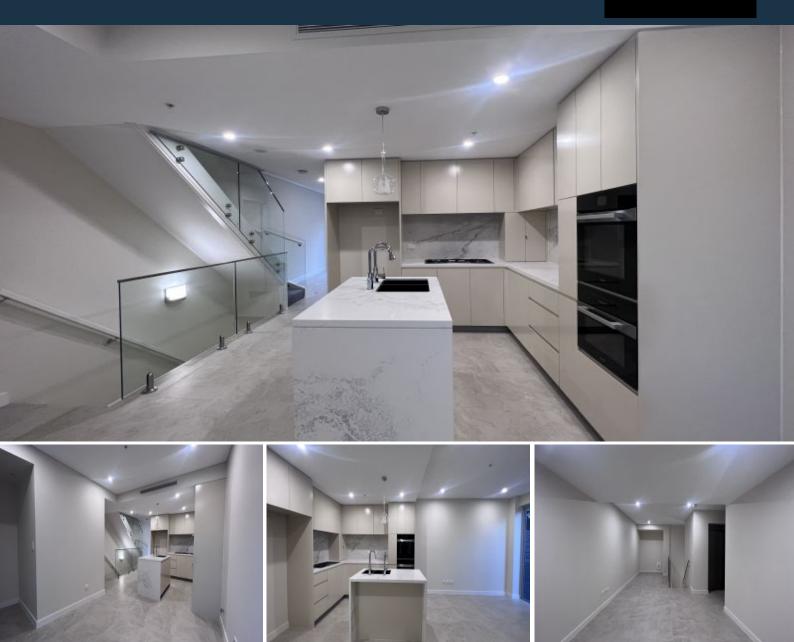

## No more inspections !!- Brand new luxury 4 bedrooms & 4 levels Townhouse for ren

Large 4 bedrooms townhouse with large rumpus room to serve as a gym, private retreat area or extra lounge room. Residents are able to access every level from the garage to the main bedroom on the top floor via the private lift.

- Separate living room, dining room and a entire floor as multi-purpose room, as well as a scenic view from the balcony
- Master bedroom comes with a spacious bathroom
- A spacious and secure double garage with storage
- A private internal lift for convenience and ease
- A short walk to the Pymble train station, bus station, schools, and the village.

## Leased \$1,300 pw

Type: TownhouseDate Available: Tuesday, 12th September 2023

4

3

**2** 

GARAGE

|   |                     | Temas<br>5.Dx28 | Ц      |
|---|---------------------|-----------------|--------|
|   | Diring<br>34×37     | Þ[              | $\leq$ |
|   | Nithen<br>2.9 x 3.0 | l               |        |
|   |                     | ļ               | X X    |
|   | Living<br>4.9 g 3   |                 | þ      |
| 4 |                     |                 |        |