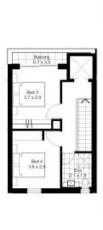

## Leased \$1,300 pw

Type: TownhouseDate Available: Tuesday, 12th September 2023

4

3

**2** 

GARAGE

|   |                     | Temas<br>5.Dx28 | Ц      |
|---|---------------------|-----------------|--------|
|   | Diring<br>34×37     | Þ[              | $\leq$ |
|   | Nithen<br>2.9 x 3.0 | l               |        |
|   |                     | ļ               | X X    |
|   | Living<br>4.9 g 3   |                 | þ      |
| 4 |                     |                 |        |

| ▋╋┟┺╽┥┡╽╅                                                                        |                                                                                                   |
|----------------------------------------------------------------------------------|---------------------------------------------------------------------------------------------------|
| Floor Plan Townhouse<br>4 Bedrooms<br><u>Arec</u>                                | 09                                                                                                |
| Indoor Roor Area<br>Ground Level<br>First Level<br>Second Level<br>Multi-Purpose | 272m <sup>3</sup><br>60m <sup>2</sup><br>54m <sup>2</sup><br>35m <sup>2</sup><br>85m <sup>2</sup> |
| Storage & Garage<br>Outdoor Noor Area<br>Balcony<br>Courtyard<br>Total Area      | 30m <sup>3</sup><br>7m <sup>3</sup><br>23m <sup>2</sup><br>302m <sup>3</sup>                      |
| Anno one colculated how the inter-<br>includes cary pri-                         |                                                                                                   |
|                                                                                  |                                                                                                   |
| ELAS                                                                             | IAN                                                                                               |

LOWER GROUND FLOOR

GROUND FLOOR PLAN

FIRST FLOOR PLAN

SECOND FLOOR PLAN