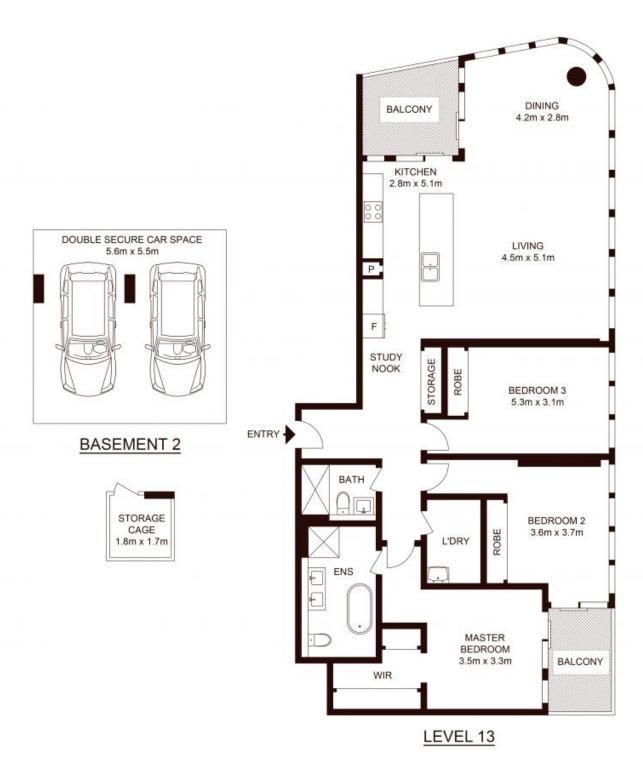

## Contact Agent

This 193sqm on title three bedroom is on the 13th floor of the renowned 'Embassy Tower' and be immersed in Sydney's spectacular cityscape, exceptional sunset and harbour views stretching to the horizon. Wrapped in floor-to-ceiling glass, its exceptional design captures the views from every room, making them a constant

backdrop to everyday life.

district views

 Type
 : Unit

 Land
 : 193 m2

 Building Size
 : 193 m2

Council Rates : \$360.30 p/q Water Rates : \$150.00 p/q Strata Rates : \$2,752.86 p/q

## Home Features:

- Open plan lounge/dining with automated sheer curtains, floor-to-ceiling glass against the sweeping backdrop
- Miele gas cooktop, electric oven, microwave and dishwasher

**Jeffrey Li Faye Dai** 0404 135 763 0423 677 160

TOTAL STRATA AREA :193sqm TOTAL LIVING AREA :161sqm

1303/1 Marshall Avenue, ST LEONARDS