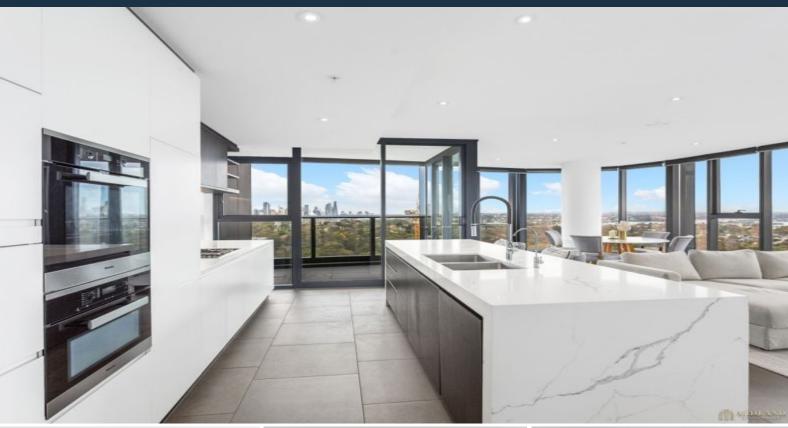

## Contact Agent

This 193sqm on title three bedroom is on the 13th floor of the renowned 'Embassy Tower' and be immersed in Sydney's spectacular cityscape, exceptional sunset and harbour views stretching to the horizon. Wrapped in floor-to-ceiling glass, its exceptional design captures the views from every room, making them a constant

## Home Features:

- Open plan lounge/dining with automated sheer curtains, floor-to-ceiling glass against the sweeping backdrop
- Miele gas cooktop, electric oven, microwave and dishwasher

**Jeffrey Li Faye Dai** 0404 135 763 0423 677 160