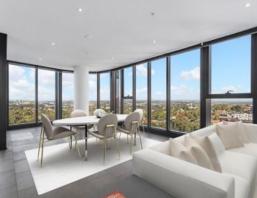

## Contact Agent

This 193sqm on title three bedroom is on the 13th floor of the renowned 'Embassy Tower' and be immersed in Sydney's spectacular cityscape, exceptional sunset and harbour views stretching to the horizon. Wrapped in floor-to-ceiling glass, its exceptional design captures the views from every room, making them a constant

backdrop to everyday life.

district views

 Type
 : Unit

 Land
 : 193 m2

 Building Size
 : 193 m2

Council Rates : \$360.30 p/q Water Rates : \$150.00 p/q Strata Rates : \$2,752.86 p/q