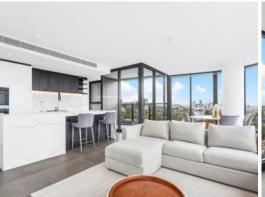

## Contact Agent

This 193sqm on title three bedroom is on the 13th floor of the renowned 'Embassy Tower' and be immersed in Sydney's spectacular cityscape, exceptional sunset and harbour views stretching to the horizon. Wrapped in floor-to-ceiling glass, its exceptional design captures the views from every room, making them a constant

backdrop to everyday life.

district views

 Type
 : Unit

 Land
 : 193 m2

 Building Size
 : 193 m2

Council Rates : \$360.30 p/q Water Rates : \$150.00 p/q Strata Rates : \$2,752.86 p/q