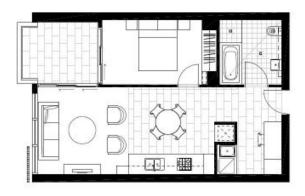

#### 1 BEDROOM

1808

INTERNAL (m²): 54m² EXTERNAL (m²): 7.6m² TOTAL (m²): 61.6m²

1800 851 788 RYDEGARDEN.COM.AU

country garden

Disclariner: This plan is a guide crity and does not constitute an offer or contract. Please note changes may be made during the disvelopment and area, filtings, fixtures and specifications are subject to change without notice in accordance with the terms of the contract of sale. All parties must valy on their own investigation to validate this information as it is not guaranteed. No liability will be accepted for any inaccuracy or misstatement.