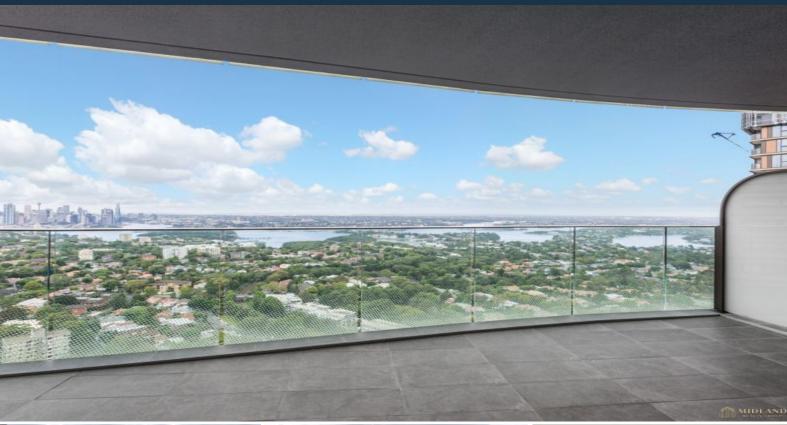

Building Size : 103 m2

Luxurious residences with expansive entertaining spaces offering spectacular views stretching from Sydney Harbour across the North Shore to Middle Harbour.

Open floor plan and high-end finishes creating a modern look. Floor to ceiling

Open floor plan and high-end finishes creating a modern look. Floor to ceiling thermal glass windows, large balconies, and kitted out kitchens with Miele appliances in spacious apartments with media areas.