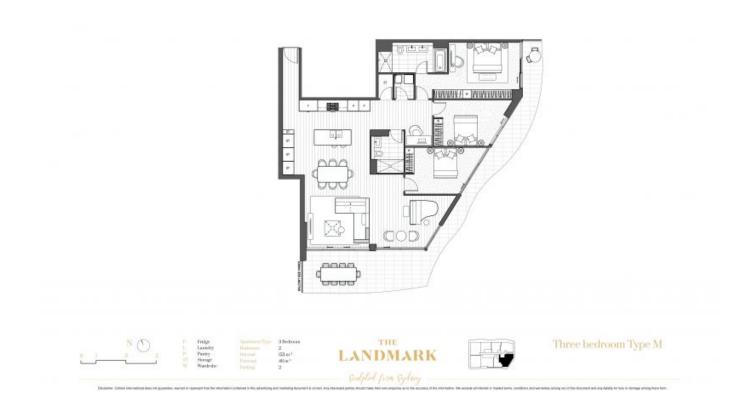

## Stunning 3 Bedroom Corner Apartment - Total 172sqm

This 3 bed residence has been intelligently designed to provide abundant space & natural light, enhanced by expansive floor-to-ceiling glass and a sought-after corner position.

This residence offers house-like proportions with a total area of 172sqm. Experience an elevated way of life amidst unrivalled elegance. This spacious apartment is ideal for entertaining, exquisitely appointed, and artfully angled to capitalise on the sensation