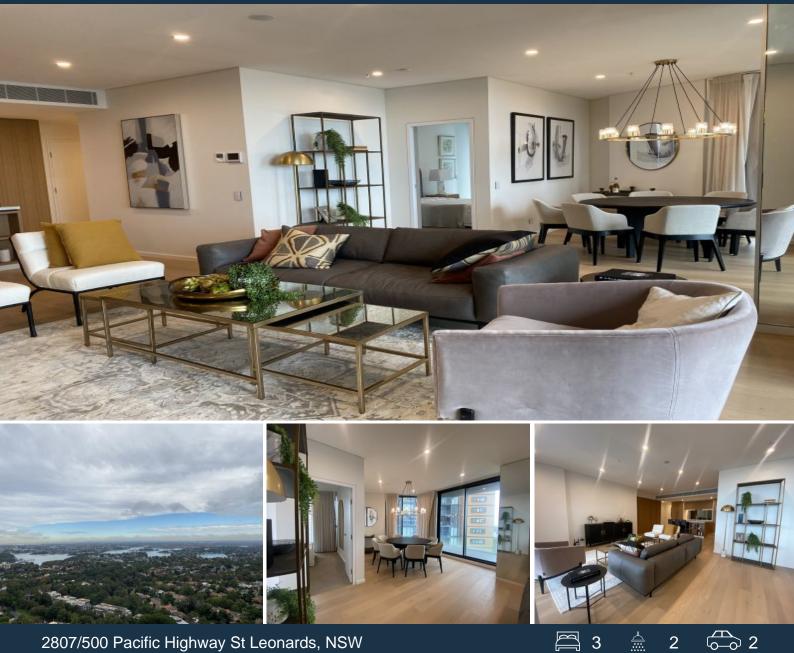

## 2807/500 Pacific Highway St Leonards, NSW

## Stunning 3 Bedroom Corner Apartment - Total 172sqm

This 3 bed residence has been intelligently designed to provide abundant space & natural light, enhanced by expansive floor-to-ceiling glass and a sought-after corner position.

This residence offers house-like proportions with a total area of 172sqm. Experience an elevated way of life amidst unrivalled elegance. This spacious apartment is ideal for entertaining, exquisitely appointed, and artfully angled to capitalise on the sensation

## LEASED!!NO MORE INSPECTION!

Туре : Apartment Date Available : Wednesday, 2nd August 2023

Features:

- Large wrap-around balcony

**Tiffany Or** 0455582288