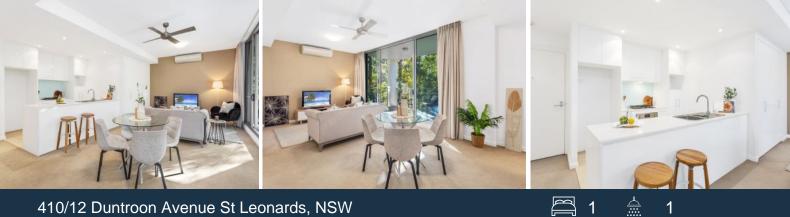

## 410/12 Duntroon Avenue St Leonards, NSW

#### Oversized Apartment in convenient Park side living

This spacious apartment enjoys sunny east-facing living and dining areas with an island kitchen open to a covered entertainers balcony, while the extra large bedroom with double robes is generous in size, it also features abundant natural light, air conditioning, internal laundry, direct lift access from secure parking with separate storage space plus secure visitor parking, this is a superbly designed development.

#### Home Features:

- Spacious living/dining flows to the Balcony
- Open plan kitchen, stone bench tops
- Gas stainless steel cooking, dishwasher
- Spacious bedroom with ceiling fan and built-ins