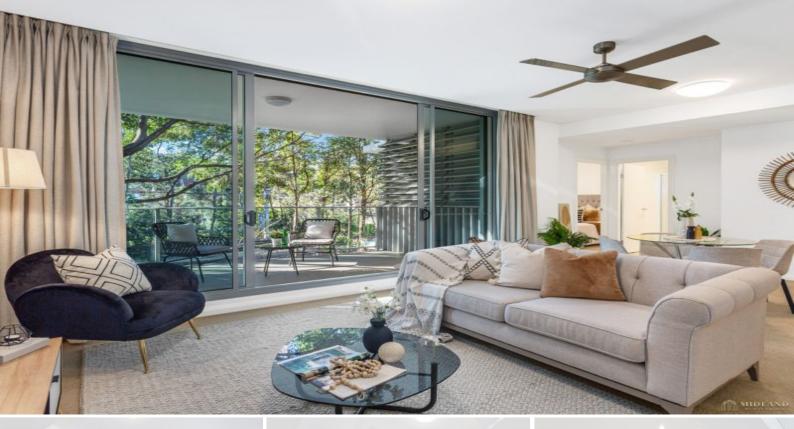

#### Oversized Apartment in convenient Park side living

This spacious apartment enjoys sunny east-facing living and dining areas with an island kitchen open to a covered entertainers balcony, while the extra large bedroom with double robes is generous in size, it also features abundant natural light, air conditioning, internal laundry, direct lift access from secure parking with separate storage space plus secure visitor parking, this is a superbly designed development.

#### Home Features:

- Spacious living/dining flows to the Balcony
- Open plan kitchen, stone bench tops
- Gas stainless steel cooking, dishwasher
- Spacious bedroom with ceiling fan and built-ins