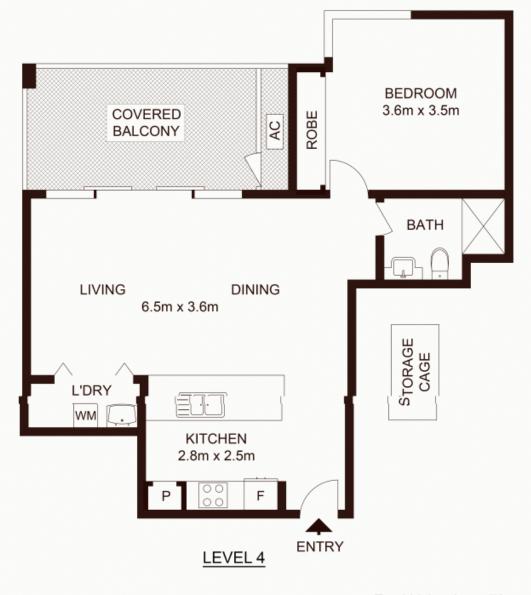

### **Reika Morikawa**

0404 135 763

Total Living Area :70 sqm Total Strata Area :72 sqm

Not to scale • All measurements are approximate • Drawn for marketing purposes only • Floorplan by © Xorix Media