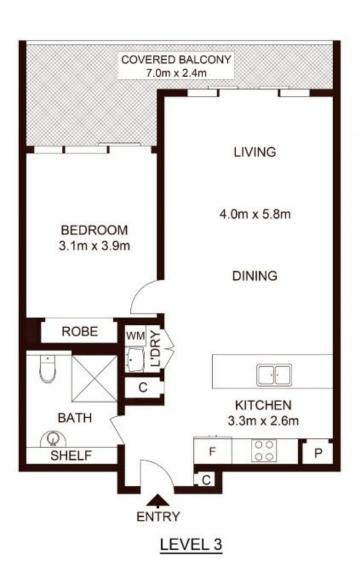

### Leased pw

Type : Apartment

Date Available: Monday, 24th July 2023

Land : 83 m2 Building Size : 69 m2