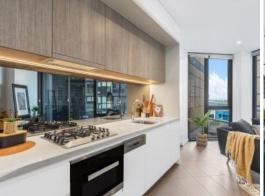

## Apartment Features:

- Large-sized bedroom, complete with built-ins (Master with ensuite)
- Functional layout and wonderful set up one bedroom located in the William tower
- Gourmet kitchen with tinted splashback and Miele appliances
- Tiled kitchen and living area with wool carpet within the bedroom
- Luxurious bathroom with storage space
- Good size balcony for all-year entertaining
- Ducted air-conditioning, video intercom, and NBN connectivity