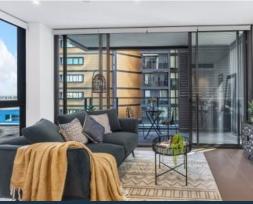

## Sophisticated One Bedroom Apartment in St Leonard Square

This one-bedroom apartment features a sophisticated collection of luxury finishes and a spacious living space that's designed to maximise natural light throughout.

## Apartment Features:

- Large-sized bedroom, complete with built-ins (Master with ensuite)
- Functional layout and wonderful set up one bedroom located in the William tower
- Gourmet kitchen with tinted splashback and Miele appliances
- Tiled kitchen and living area with wool carpet within the bedroom
- Luxurious bathroom with storage space
- Good size balcony for all-year entertaining
- Ducted air-conditioning, video intercom, and NBN connectivity