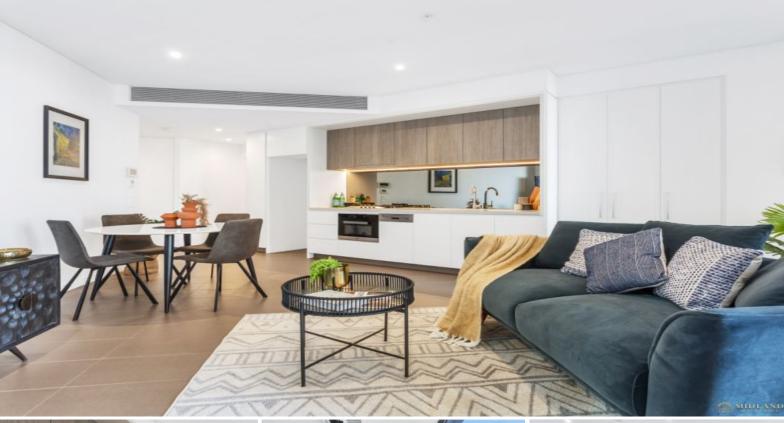

## Sophisticated One Bedroom Apartment in St Leonard Square

This one-bedroom apartment features a sophisticated collection of luxury finishes and a spacious living space that's designed to maximise natural light throughout.

## Apartment Features:

- Large-sized bedroom, complete with built-ins (Master with ensuite)
- Functional layout and wonderful set up one bedroom located in the William tower
- Gourmet kitchen with tinted splashback and Miele appliances
- Tiled kitchen and living area with wool carpet within the bedroom
- Luxurious bathroom with storage space
- Good size balcony for all-year entertaining
- Ducted air-conditioning, video intercom, and NBN connectivity