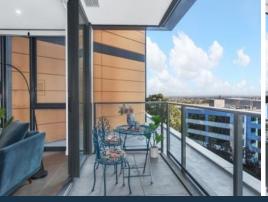

## Apartment Features:

- Large-sized bedroom, complete with built-ins (Master with ensuite)
- Functional layout and wonderful set up one bedroom located in the William tower
- Gourmet kitchen with tinted splashback and Miele appliances
- Tiled kitchen and living area with wool carpet within the bedroom
- Luxurious bathroom with storage space
- Good size balcony for all-year entertaining
- Ducted air-conditioning, video intercom, and NBN connectivity