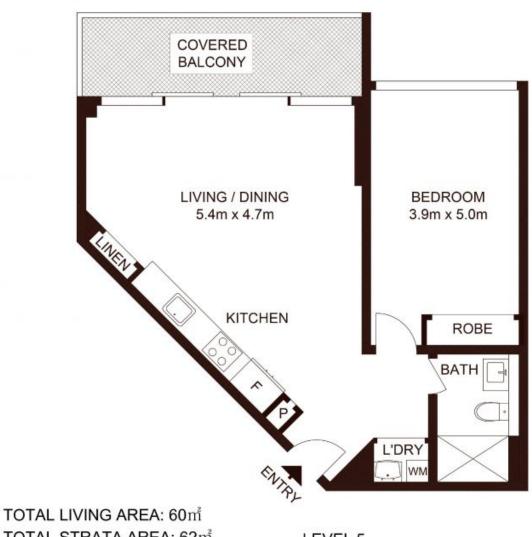

## Sophisticated One Bedroom Apartment in St Leonard Square

This one-bedroom apartment features a sophisticated collection of luxury finishes and a spacious living space that's designed to maximise natural light throughout.

## Apartment Features:

- Large-sized bedroom, complete with built-ins (Master with ensuite)
- Functional layout and wonderful set up one bedroom located in the William tower
- Gourmet kitchen with tinted splashback and Miele appliances
- Tiled kitchen and living area with wool carpet within the bedroom
- Luxurious bathroom with storage space
- Good size balcony for all-year entertaining
- Ducted air-conditioning, video intercom, and NBN connectivity

## **Contact Agent**

Type : Apartment

Sold Date : Tuesday, 31st October 2023

**Land** : 62 m2

Council Rates : \$359.60 p/q Water Rates : \$178.45 p/q Strata Rates : \$774.70 p/q

**Jeffrey Li** 

Reika Morikawa