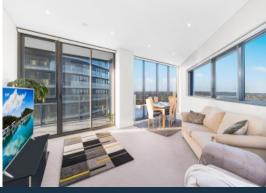

Corne position layout with a house like long entrance hall. multi-purpose kitchen and spacious living/dining flowing out Stone benchtops, gas Miele appliances plus dishwasher Bedrooms with built-ins, fully tiled bathrooms plus laundry Ducted air conditioning, secure parking with lift access indoor pool, spa, sauna, steam room and bbq area