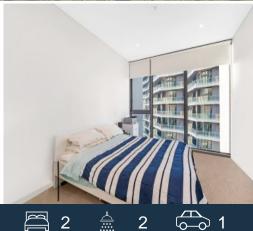

Corne position layout with a house like long entrance hall. multi-purpose kitchen and spacious living/dining flowing out Stone benchtops, gas Miele appliances plus dishwasher Bedrooms with built-ins, fully tiled bathrooms plus laundry Ducted air conditioning, secure parking with lift access indoor pool, spa, sauna, steam room and bbq area