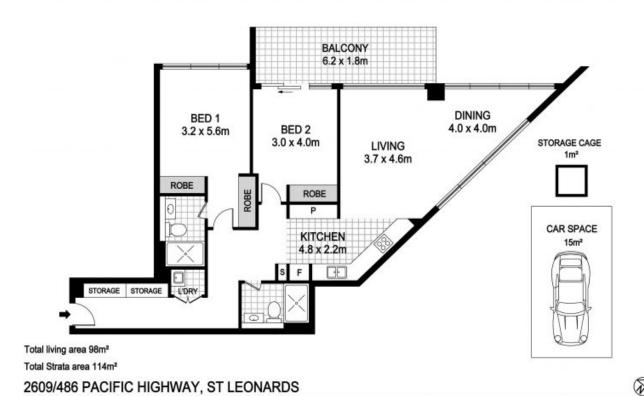

Corne position layout with a house like long entrance hall. multi-purpose kitchen and spacious living/dining flowing out Stone benchtops, gas Miele appliances plus dishwasher Bedrooms with built-ins, fully tiled bathrooms plus laundry Ducted air conditioning, secure parking with lift access indoor pool, spa, sauna, steam room and bbq area

## leased pw

Type : Apartment

Date Available: Monday, 31st July 2023

Land : 114 m2 Building Size : 98 m2

Leo Guo

0420488278

DISCLAIMER: PLANS SHOWN ARE FOR MARKETING PURPOSES ONLY, ALL DIMENSIONS ARE APPROXIMATE AND NOT TO SCALE. THEY ARE SUBJECT TO ERRORS AND INACCURACIES AND NO LUBBLITY WILL BE ACCEPTED. INTERESTED PARTIES SHOULD MAKE THEIR OWN NOURIES.