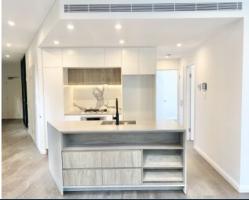

- Consists of two generously sized bedrooms with built-in wardrobes
- Stone bench top
- Miele appliances through out
- Well separated living and bedroom area
- Internal laundry with dryer
- Centralised air conditioner