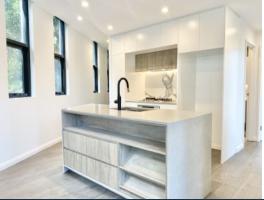

- Consists of two generously sized bedrooms with built-in wardrobes
- Stone bench top
- Miele appliances through out
- Well separated living and bedroom area
- Internal laundry with dryer
- Centralised air conditioner