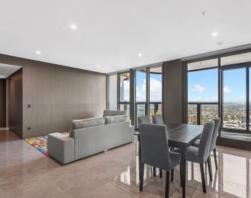

## Apartment Features:

- Largest three-bedroom type on the floor with two separate balconies
- Spacious open plan living and all three bedrooms enjoying harbour view and district views
- Penthouse finishes with custom made wall paper throughout
- Samsung smart lock
- Reverse cycle heating and cooling
- Positioned on top of "Mall 88" and connection to St Leonard's train station public tran