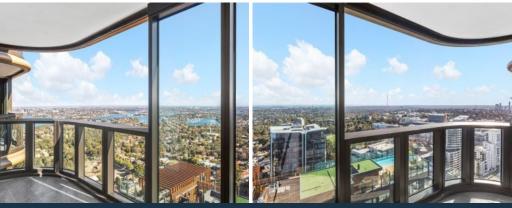

## High level Spacious Three bedroom with Double Balcony

With unmatched amenities, superior luxury and immersive design, this landmark building has all you want. Capturing spectacular district views, encompassing the city skyline, Sydney Harbour Bridge and Sydney Harbour, this luxury apartment in 'Eighty Eight' has been crafted to deliver lavish urban living.

## Apartment Features:

- Largest three-bedroom type on the floor with two separate balconies
- Spacious open plan living and all three bedrooms enjoying harbour view and district views
- Penthouse finishes with custom made wall paper throughout
- Samsung smart lock
- Reverse cycle heating and cooling
- Positioned on top of "Mall 88" and connection to St Leonard's train station public tran