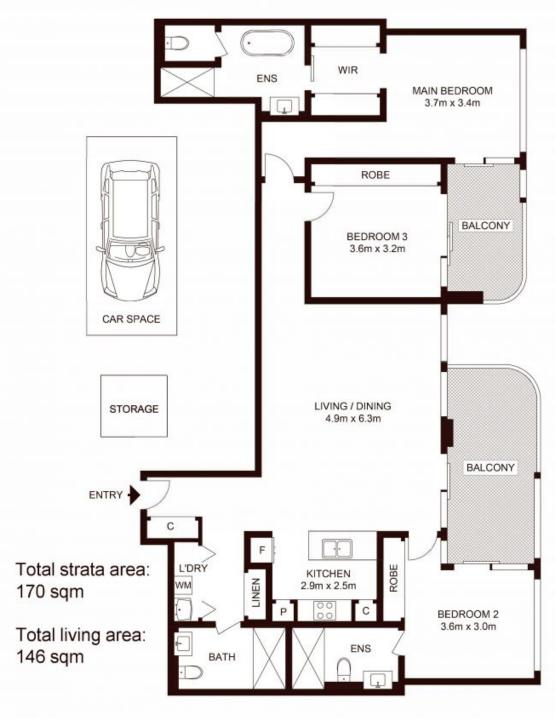

## Apartment Features:

- Largest three-bedroom type on the floor with two separate balconies
- Spacious open plan living and all three bedrooms enjoying harbour view and district views
- Penthouse finishes with custom made wall paper throughout
- Samsung smart lock
- Reverse cycle heating and cooling
- Positioned on top of "Mall 88" and connection to St Leonard's train station public tran

## Contact agent

Type : Apartment

Sold Date : Thursday, 5th October 2023

Land : 170 m2 Building Size : 149 m2

**Strata Rates** : \$2,599.55 p/q

**Jeffrey Li Faye Dai** 0404 135 763 0423 677 160

LEVEL 32