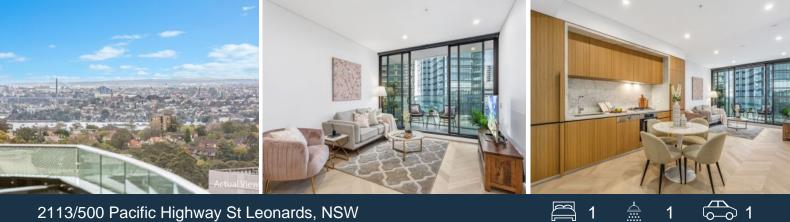

## 2113/500 Pacific Highway St Leonards, NSW

## One bed plus extra study bedroom with parking Luxury Apartment in Prestige Landm

This near new apartment provides a unique living experience and is just footsteps from St Leonards Plaza and the new Crows Nest Metro. Set on level eight of the luxury 'Landmark' development, this home is flooded with natural light. It is a delightful entertainers' retreat or a place to relax in the sunshine.

## Home Features:

- Open plan living and dining area with access to the balcony
- upgraded Herringbone timber floor throughout the apartment
- Upgraded marble kitchen bench including splashback
- Luxury Miele brand kitchen appliances, including built-in fridge -upgraded smart lock access