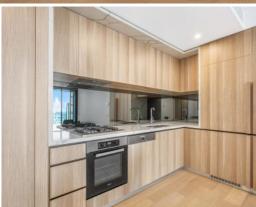

# Available on July - Luxury Apartment with Premium Amenities and fully furnished

\*Fully furnished \*1 bed plus study area

Spectacular one-bedroom apartment boasting flawless design and convenience, set within "The Landmark", a prominent Northshore landmark building boasting an unsurpassed location epitomizing harborside living and comfort. Just doorsteps to cafes, Restaurants, and shops. Short walking distance to the new Metro provides many options for every journey, from Chatswood to Crows Nest to the CBD, Martin Place, and Barangaroo.

#### Apartment features:

- Generous and fluid living/dining areas plus a built-in study space
- Lift access to a separate storage