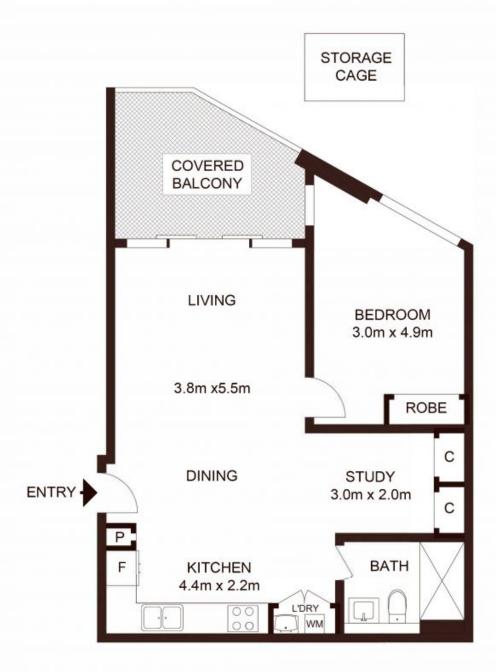

# Available on July - Luxury Apartment with Premium Amenities and fully furnished

\*Fully furnished \*1 bed plus study area

Spectacular one-bedroom apartment boasting flawless design and convenience, set within "The Landmark", a prominent Northshore landmark building boasting an unsurpassed location epitomizing harborside living and comfort. Just doorsteps to cafes, Restaurants, and shops. Short walking distance to the new Metro provides many options for every journey, from Chatswood to Crows Nest to the CBD, Martin Place, and Barangaroo.

#### Apartment features:

- Generous and fluid living/dining areas plus a built-in study space
- Lift access to a separate storage

### leased

Type : Apartment

Date Available: Monday, 10th July 2023

Land : 67 m2 Building Size : 65 m2

## **Tiffany Or**

0455582288

LEVEL 15 Total Strata Area: 67sqm Total Living area: 65sqm

1508/500 Pacific Highway, ST LEONARDS