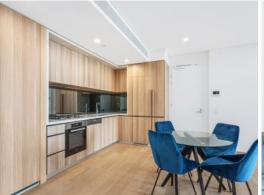

# Available on July - Luxury Apartment with Premium Amenities and fully furnished

\*Fully furnished \*1 bed plus study area

Spectacular one-bedroom apartment boasting flawless design and convenience, set within "The Landmark", a prominent Northshore landmark building boasting an unsurpassed location epitomizing harborside living and comfort. Just doorsteps to cafes, Restaurants, and shops. Short walking distance to the new Metro provides many options for every journey, from Chatswood to Crows Nest to the CBD, Martin Place, and Barangaroo.

#### Apartment features:

- Generous and fluid living/dining areas plus a built-in study space
- Lift access to a separate storage