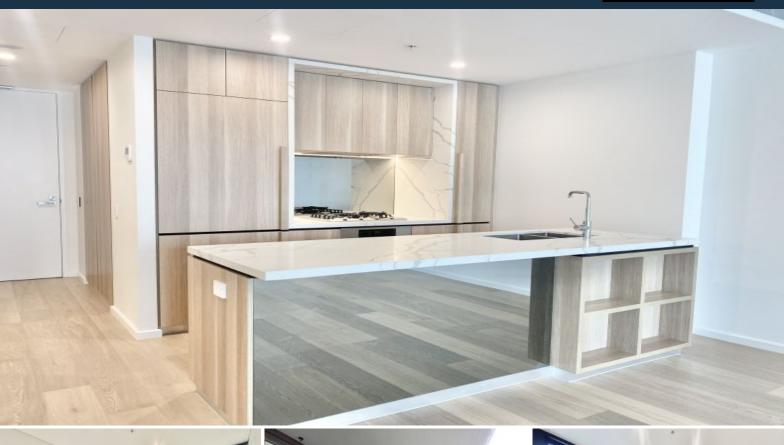

## Home Features:

- Luxuriously appointed and finished to the highest standards
- Sun-drenched entertainment balcony
- Generous proportions featuring open plan living and dining areas with abundant natural light
- Luxury kitchen with high-quality Miele appliances
- Generous bedrooms with built-in-robe