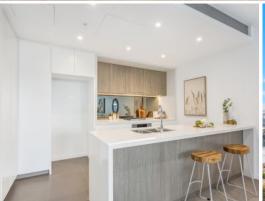

#### Home Features:

- ? Open plan kitchen, living/dining flow to covered balcony
- ? Stone bench tops and gas stainless steel Miele appliances
- ? Generous bedrooms with built-in robes, one with an ensuite
- ? Stylish fully tiled bathrooms