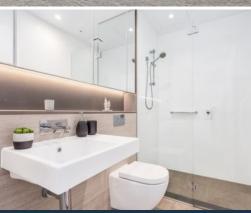

#### Home Features:

- ? Open plan kitchen, living/dining flow to covered balcony
- ? Stone bench tops and gas stainless steel Miele appliances
- ? Generous bedrooms with built-in robes, one with an ensuite
- ? Stylish fully tiled bathrooms