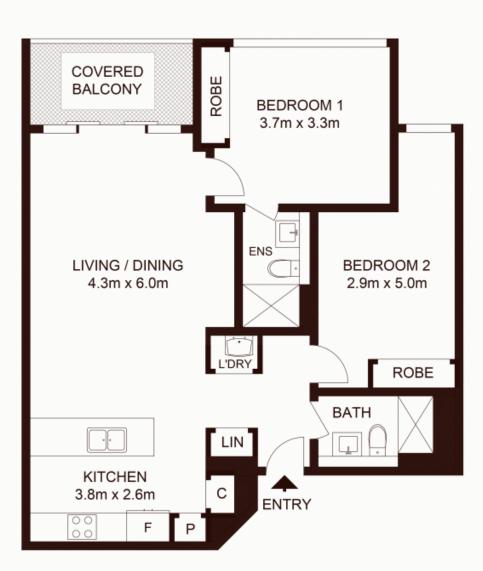

# LEVEL 22

TOTAL STRATA AREA: 100m<sup>2</sup>
TOTAL LIVING AREA: 83m<sup>2</sup>