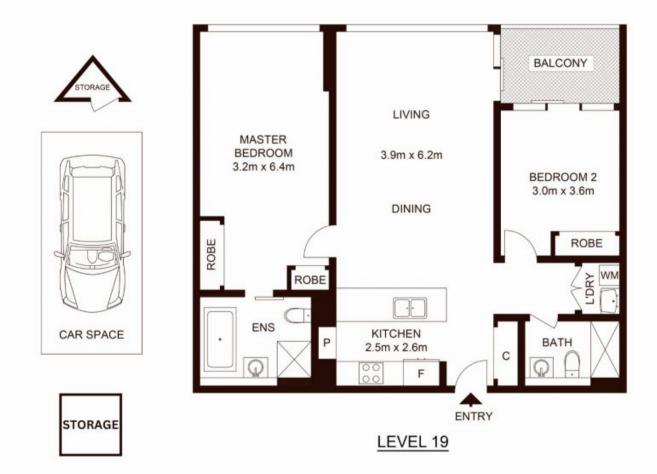

### TOTAL LIVING AREA : 89sqm TOTAL STRATA AREA : 106sqm

## 1905/486 Pacific Highway, ST LEONARDS

Not to scale · All measurements are approximate · Drawn for marketing purposes only · Floorplan by © Xorix Media