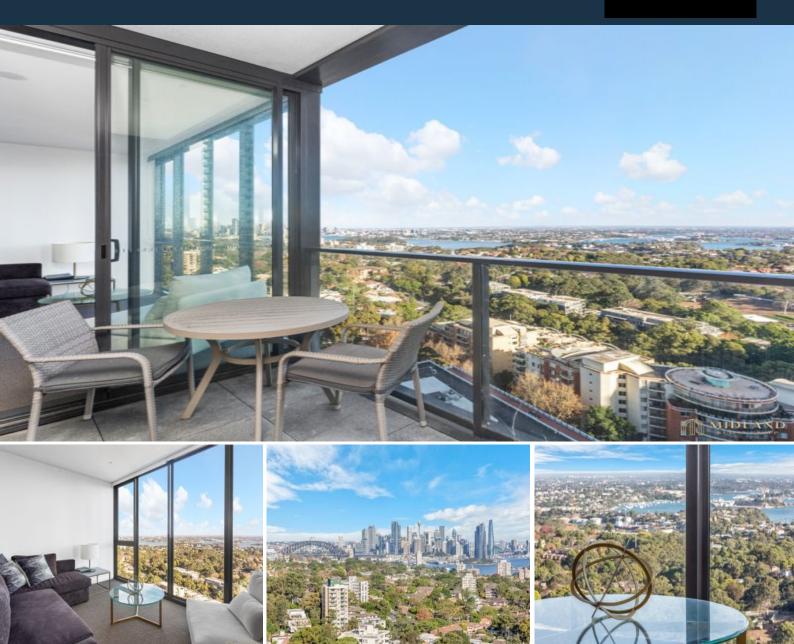

# Harbour facing two bedroom in Mirvac built complex

With sweeping city views that claim the Harbour Bridge as its centrepiece, this apartment promises a lifestyle of sophistication in the resort-style 'St Leonards Square' building. Pure indulgence offers floor-to-ceiling windows, a versatile floor plan, and sweeping views of Sydney Harbour and its surroundings.

#### Home Features:

- Floor-to-ceiling glass windows with dazzling day/night views
- Two storage cages, one in the car park basement and another one conveniently located on level 19 residential level
- Modern island kitchen with stone benchtop and built-in Miele appliances