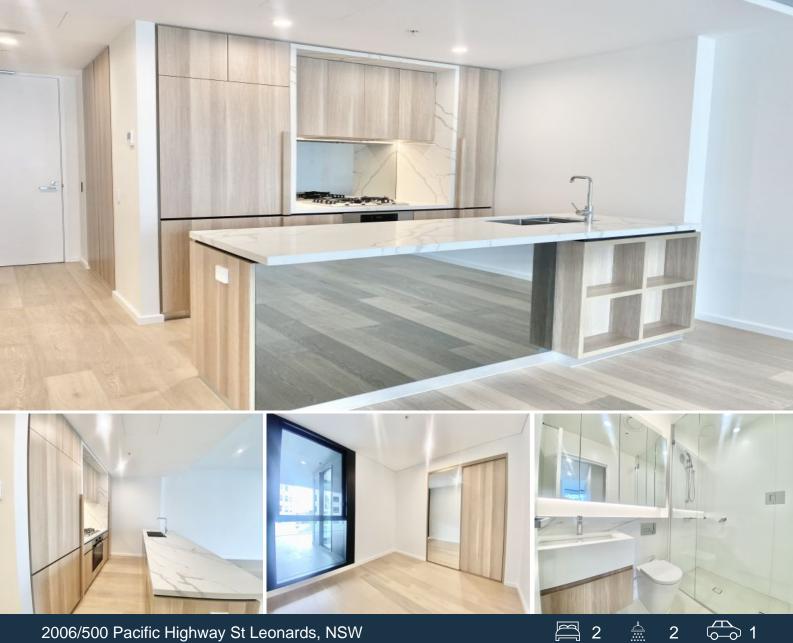

## 2006/500 Pacific Highway St Leonards, NSW

## 2BED READY TO MOVE IN

- ? 25 m Lap pool which is shallow at one end ideal for kids
- ? Private Spa and European style Sauna adjoins the main pool
- ? Serene Yoga room for quiet solace or private classes
- ? Kids playroom a great escape for kids as well space for kids birthday parties
- ? Virtual Golf Range with 3 tournament virtual systems, equipped with lounge setting and bar fridge.
- ? Business Lounge Facilities
- ? Library and residents lounge
- ? Music rehearsal rooms equipped with state of the art Steinway grand piano and lounges
- ? Two Cinema rooms
- ? Private dining room with full kitchen. Dining area can be booked to host dinner
- parties
- ? Outdoor Terrace