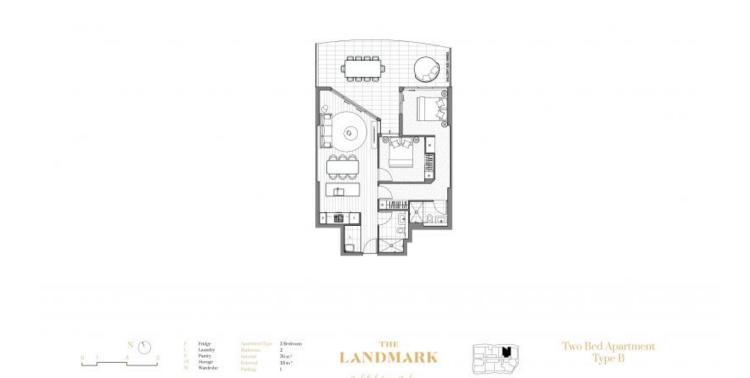

## 2006/500 Pacific Highway St Leonards, NSW

## 2BED READY TO MOVE IN

- ? 25 m Lap pool which is shallow at one end ideal for kids
- ? Private Spa and European style Sauna adjoins the main pool
- ? Serene Yoga room for quiet solace or private classes
- ? Kids playroom a great escape for kids as well space for kids birthday parties
- ? Virtual Golf Range with 3 tournament virtual systems, equipped with lounge setting and bar fridge.
- ? Business Lounge Facilities
- ? Library and residents lounge
- ? Music rehearsal rooms equipped with state of the art Steinway grand piano and lounges
- ? Two Cinema rooms
- ? Private dining room with full kitchen. Dining area can be booked to host dinner
- parties
- ? Outdoor Terrace